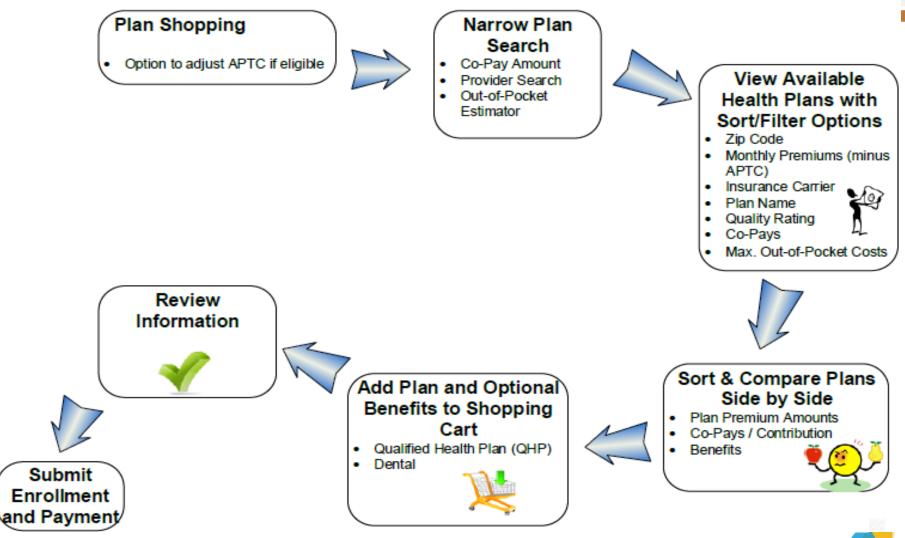

## Application and Shopping Experience

Connect for Health Colorado Board meeting May 13, 2013

## **Development of Application**

- CMS guidance—proposed data elements released in December 2012 and updated guidance released again in January and April 2013 for online and paper
- If Colorado wants to make any changes to the proposed application we have to get approval from CMS
- We have worked for several months with our partners, DOI and HCPF, to achieve alignment and also gather comments on how the application could be improved from our stakeholders
- We have identified some areas where the application could be improved with our partners and plan to submit our proposal to CMS for review and approval





## Connect for Health CO Individual Plan Shopping and Enrollment