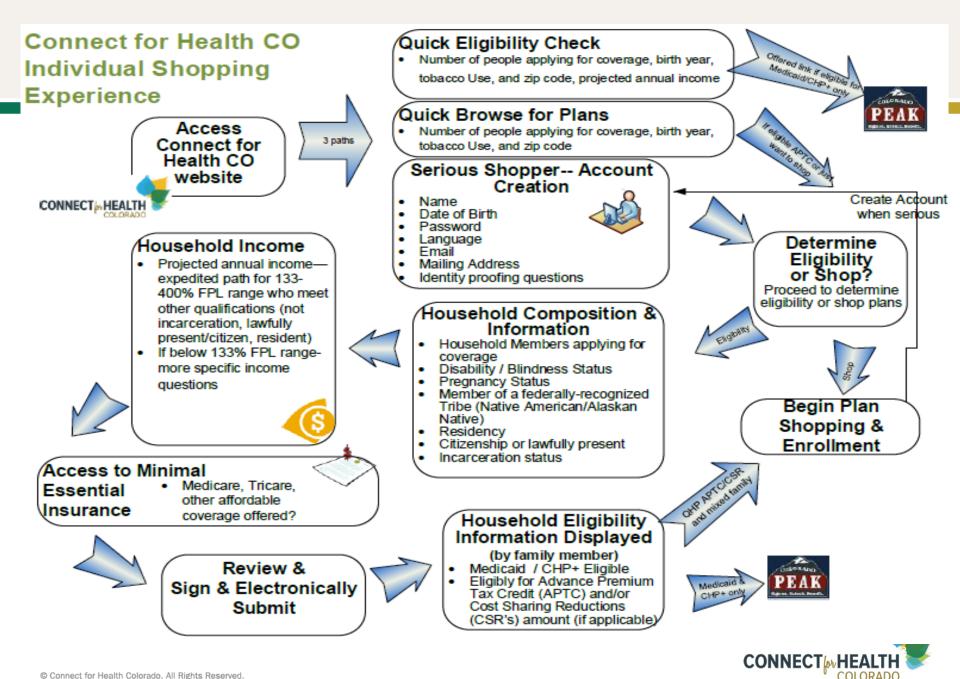

## Application and Shopping Experience

Connect for Health Colorado Board meeting May 13, 2013

## **Development of Application**

- CMS guidance—proposed data elements released in December 2012 and updated guidance released again in January and April 2013 for online and paper
- If Colorado wants to make any changes to the proposed application we have to get approval from CMS
- We have worked for several months with our partners, DOI and HCPF, to achieve alignment and also gather comments on how the application could be improved from our stakeholders
- We have identified some areas where the application could be improved with our partners and plan to submit our proposal to CMS for review and approval





## Connect for Health CO Individual Plan Shopping and Enrollment