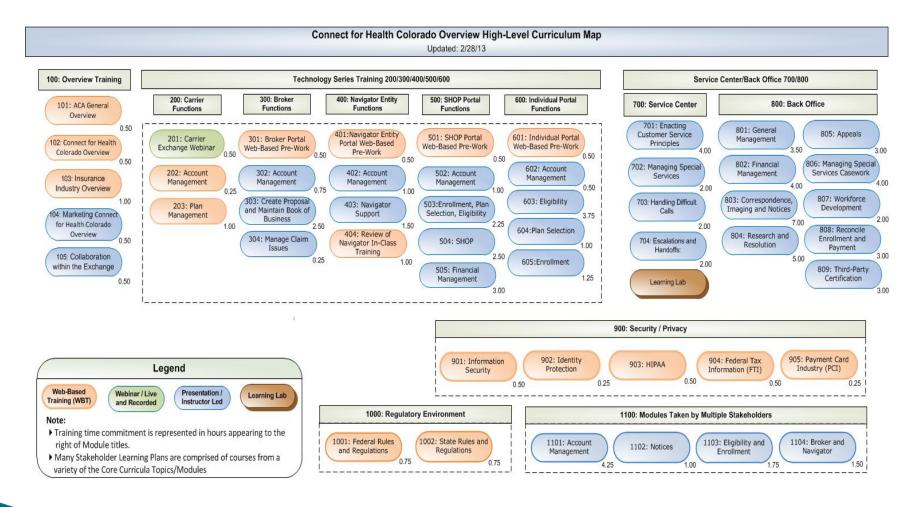

brand and<br>Marketing /<br>Outreach<br>Campaign | Marketing<br>Campaign and<br>Outreach<br>Continues                        | Marketing<br>Campaign and<br>Outreach<br>Continues                                     | Marketing<br>Campaign and<br>Outreach<br>Continues | Marketing<br>Campaign and<br>Outreach<br>Continues |
| Training                   |                                     |                                                                                    | Train the Trainer<br>Sessions Begin<br>Web Based<br>Training<br>Available | Classroom<br>Training Begins<br>(Assist. Network,<br>SHOP, Individual,<br>Call Center) | Final Classroom<br>Training                        | Call Center<br>Training                            |

#### Training Curricula Will Focus on All Channels