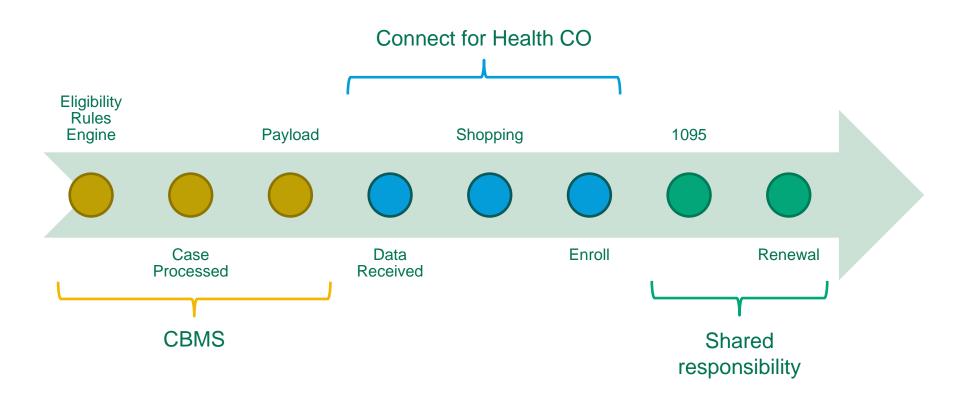

## End to End Process for Medical Assistance

## **Payload Processing**

CBMS case processed 🦪

**3.8M** payloads generated in last 12 months

Accounts matched 🦪

85% of payloads are cases unknown to C4

**3.23M** unmatched payloads identified

Medicaid/CHP+ approved identified  $\mathfrak{Q}$ 

65% of payloads contain Medicaid-only cases 1.13M payloads not Medicaid/CHP+ approved

De-duplicated ♥

40% of payloads are duplicate Case IDs

678K files contain potential eligible but not enrolled

Customer takes action **2** 

60% of remaining payloads are QHP-only

Customer enrolled

Approximately 15% of payloads match an existing account. **570,000** payloads

Up to 15% do not contain changes

If payload contains changes, eligibility and demographic information can be updated