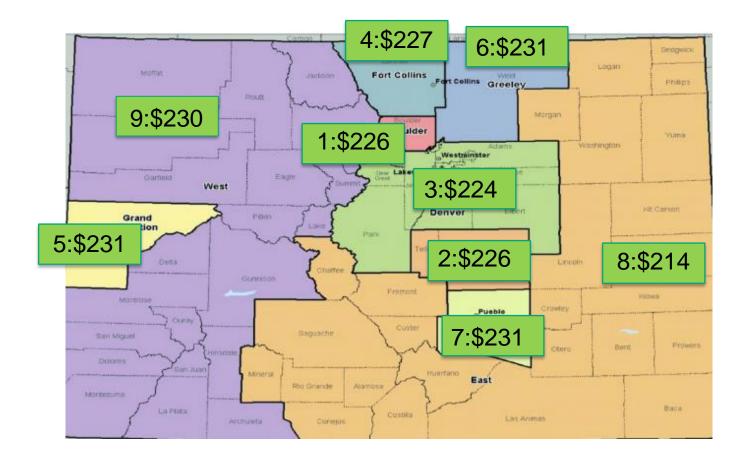

## Rate and Plan Analysis: Regional Differences

Premiums reflect the lowest cost silver plan for a non-smoking 40 yr old in the rating area *after* advance premium tax credits for individual making \$32,000/yr