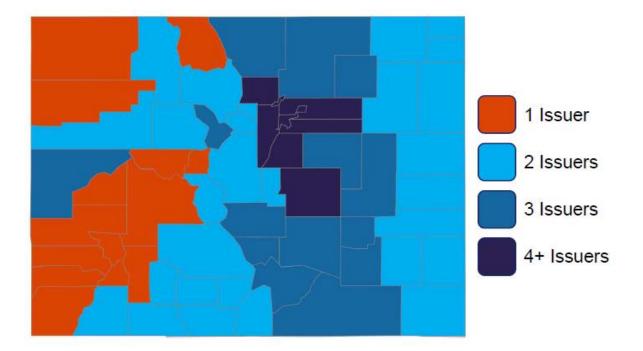

## Number of Issuers by County

- Counties with 1 issuer are 5.4% of current enrollment
- 94.6% customers will have 2 or more issuers to choose from
- 83.4% will have 3 or more issuers to choose from
- 65.7% will have 4 or more issuers to choose from