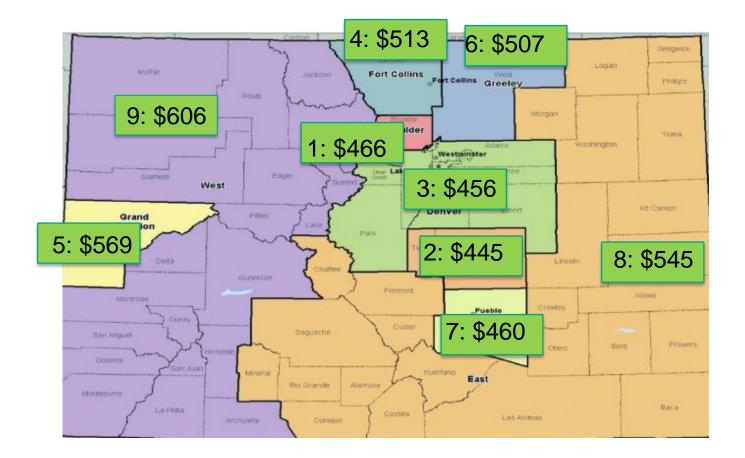

## Rate and Plan Analysis: Regional Differences

Premiums reflect the lowest cost silver plan for a non-smoking 40 yr old in the rating area *before* advance premium tax credits

## The Importance of Shopping

|         | Bronze, before<br>APTC  | Bronze, after APTC | Silver, before<br>APTC | Silver, after APTC                |
|---------|-------------------------|--------------------|------------------------|-----------------------------------|
| Boulder | \$ 348                  | \$0                | \$ 466                 | \$ 87                             |
| Mesa    | \$ 434                  | \$0                | \$ 569                 | \$ 92                             |
| Pueblo  | \$ 350                  | \$0                | \$ 460                 | \$ 92                             |
|         | Deductible: \$<br>OOPM: |                    |                        | \$1,600-\$2,600<br>,200 - \$5,200 |