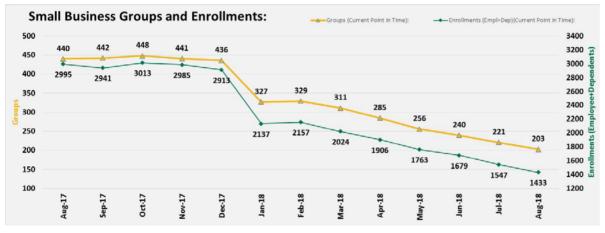

The Average Group Size = 7. We excluded Groups who have formally terminated their contract. The decrease in Groups in 2018 reflects the change to one Small Business Carrier. 2018 Groups are being transitioned to the single Carrier. Only groups that are currently managed by C4HCO are included in this report.