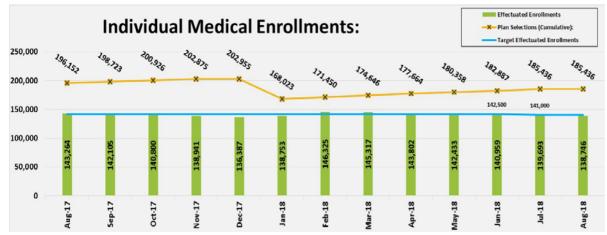

## **Marketplace Dashboard: August 2018**

Average Target Effectuations of 142,500 for Fiscal Year 2018 and 141,000 Average Target Effectuations for Fiscal Year 2019. Target based on approved fiscal year budget.