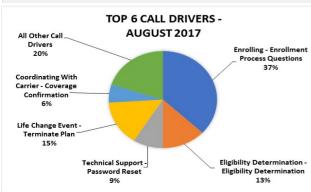

## **Marketplace Dashboard: August 2018**



Average Target Effectuations of 142,500 for Fiscal Year 2018 and 141,000 Average Target Effectuations for Fiscal Year 2019. Target based on approved fiscal year budget.



The Average Group Size = 7. We excluded Groups who have formally terminated their contract. The decrease in Groups in 2018 reflects the change to one Small Business Carrier. 2018 Groups are being transitioned to the single Carrier. Only groups that are currently managed by C4HCO are included in this report.



To support Open Enrollment, the Service Center hired and trained more Reps. This contributed to meeting the overall monthly Service Level during Open Enrollment.





## **Marketplace Dashboard: August 2018**

## **Business Definitions**

| Individual Medical Enrollments:<br>Plan Selection (cumulative)       | Cumulative count of unique individuals who have selected a Medical Qualified Health Plan (QHP), regardless of current policy status.                                                                                                                                      |
|----------------------------------------------------------------------|---------------------------------------------------------------------------------------------------------------------------------------------------------------------------------------------------------------------------------------------------------------------------|
| Individual Medical Enrollments:<br>Effec