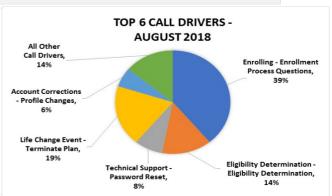

To support Open Enrollment, the Service Center hired and trained more Reps. This contributed to meeting the overall monthly Service Level during Open Enrollment.