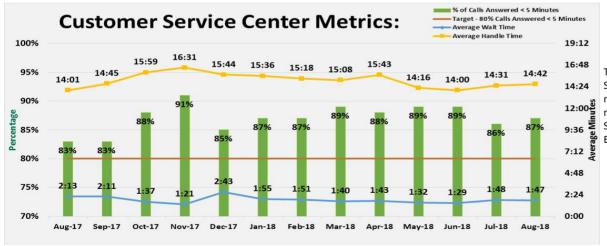

To support Open Enrollment, the Service Center hired and trained more Reps. This contributed to meeting the overall monthly Service Level during Open Enrollment.