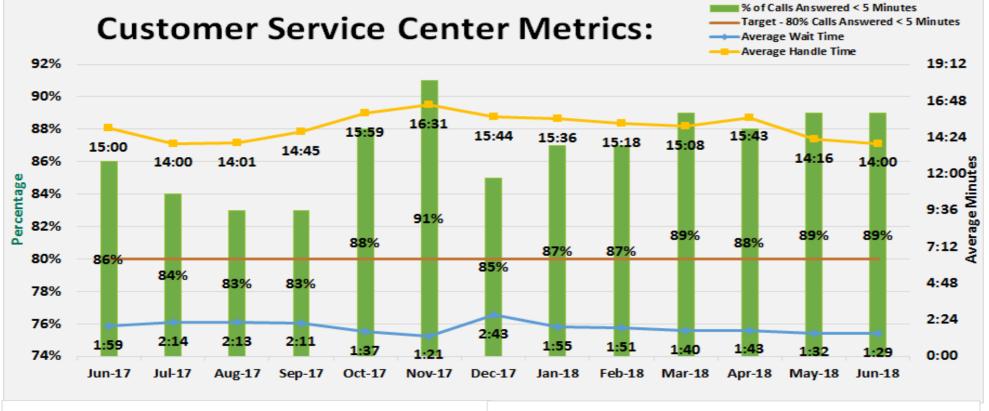

To support Open Enrollment, the Service Center hired and trained more Reps. This contributed to meeting the overall monthly Service Level during Open Enrollment.

## **Business Definitions**

| Individual Medical Enrollments:<br>Plan Selection (cumulative)   | Cumulative count of unique individuals who have selected a Medical Qualified Health Plan (QHP), regardless of current policy status.                                                                                                                                      |
|------------------------------------------------------------------|---------------------------------------------------------------------------------------------------------------------------------------------------------------------------------------------------------------------------------------------------------------------------|
| Individual Medical Enrollments:<br>Effectuated Enrollments (net) | Count of unique individuals who have submitted an application, were deemed QHP Eligible and selected a medical QHP, and the month's premium payment was received and acknowledged by the issuer. As this is a "net" number, terminations and cancelations are subtracted. |
|                                                                  |                                                                                                                                                                                                                                                                           |
| Small Business: Groups                                           | Count of unique Groups (Employers) active in the Small Business marketplace for the month. Groups that have at least one enrolled Employee are included.                                                                                                                  |
| Small Business: Enrollments                                      | Count of unique Employees and Dependents active in the Small Business marketplace for the month.                                                                                                                                                                          |
| Customer Service Metrics: % of                                   |                                                                                                                                                                                                                                                                           |
| Calls Answered in less than 5                                    | This represents the Average Speed of Answer (ASA), and is the percent of calls                                                                                                                                                                                            |
|                                                                  | answered within 5 minutes.                                                                                                                                                                                                                                                |
| minutes                                                          |                                                                                                                                                                                                                                                                           |
| Customer Service Metrics:                                        | The average wait time, rounded to the nearest second, for each incoming call                                                                                                                                                                                              |
| Average Wait Time                                                | to the call center.                                                                                                                                                                                                                                                       |
| Customer Service Metrics:                                        | The average amount of time, rounded to the nearest second, spent by call                                                                                                                                                                                                  |
| Average Handle Time                                              | center representatives on each individual call.                                                                                                                                                                                                                           |