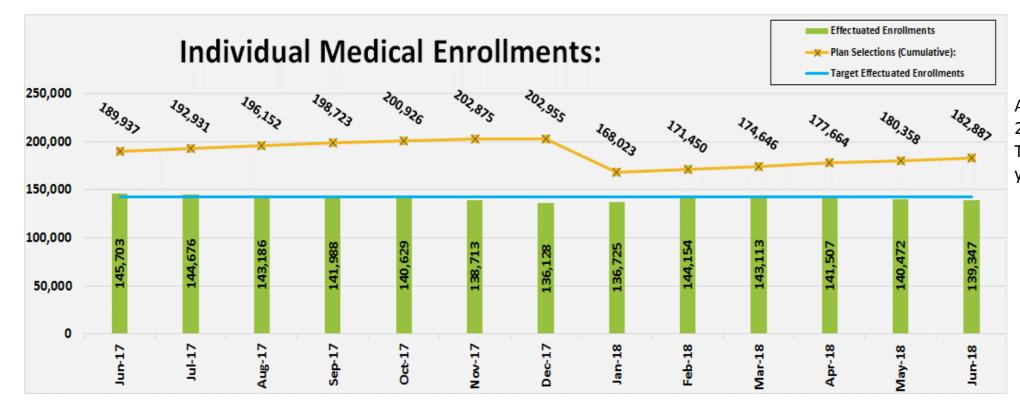

## **Marketplace Dashboard: June 2018**

Average Target for Plan Year 2017 = 142,500 Effectuations. Target based on approved fiscal year budget.

The Average Group Size = 7.
We excluded Groups who have formally terminated their contract. The decrease in Groups in 2018 reflects the change to one Small Business Carrier. 2018 Groups are being transitioned to the single Carrier and numbers will be revised over the next two months.

## **Business Definitions**

| Individual Medical Enrollments:<br>Plan Selection (cumulative)   | Cumulative count of unique individuals who have selected a Medical Qualified Health Plan (QHP), regardless of current policy status.                                                                                                                                      |
|------------------------------------------------------------------|---------------------------------------------------------------------------------------------------------------------------------------------------------------------------------------------------------------------------------------------------------------------------|
| Individual Medical Enrollments:<br>Effectuated Enrollments (net) | Count of unique individuals who have submitted an application, were deemed QHP Eligible and selected a medical QHP, and the month's premium payment was received and acknowledged by the issuer. As this is a "net" number, terminations and cancelations are subtracted. |
|                                                                  |                                                                                                                                                                                                                                                                           |
| Small Business: Groups                                           | Count of unique Groups (Employers) active in the Small Business marketplace for the month. Groups that have at least one enrolled Employee are included.                                                                                                                  |
| Small Business: Enrollments                                      | Count of unique Employees and Dependents active in the Small Business marketplace for the month.                                                                                                                                                                          |
| Customer Service Metrics: % of                                   |                                                                                                                                                                                                                                                                           |
| Calls Answered in less than 5                                    | This represents the Average Speed of Answer (ASA), and is the percent of calls                                                                                                                                                                                            |
|                                                                  | answered within 5 minutes.                                                                                                                                                                                                                                                |
| minutes                                                          |                                                                                                                                                                                                                                                                           |
| Customer Service Metrics:                                        | The average wait time, rounded to the nearest second, for each incoming call                                                                                                                                                                                              |
| Average Wait Time                                                | to the call center.                                                                                                                                                                                                                                                       |
| Customer Service Metrics:                                        | The average amount of time, rounded to the nearest second, spent by call                                                                                                                                                                                                  |
| Average Handle Time                                              | center representatives on each individual call.                                                                                                                                                                                                                           |