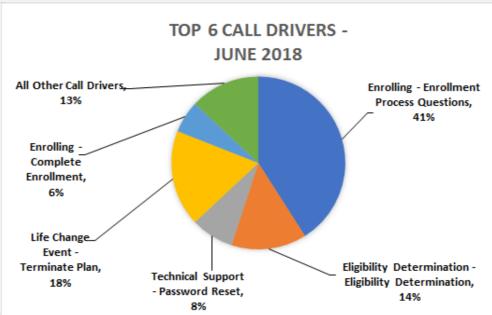

## **Marketplace Dashboard: June 2018**



Average Target for Plan Year 2017 = 142,500 Effectuations. Target based on approved fiscal year budget.



The Average Group Size = 7.
We excluded Groups who have formally terminated their contract. The decrease in Groups in 2018 reflects the change to one Small Business Carrier. 2018 Groups are being transitioned to the single Carrier and numbers will be revised over the next two months.



To support Open Enrollment, the Service Center hired and trained more Reps. This contributed to meeting the overall monthly Service Level during Open Enrollment.





## **Marketplace Dashboard: June 2018**

## **Business Definitions**

| Individual Medical Enrollments:<br>Plan Selection (cumulative)   | Cumulative count of unique individuals who have selected a Medical Qualified Health Plan (QHP), regardless of current policy status.                                                                                                                                      |
|------------------------------------------------------------------|---------------------------------------------------------------------------------------------------------------------------------------------------------------------------------------------------------------------------------------------------------------------------|
| Individual Medical Enrollments:<br>Effectuated Enrol