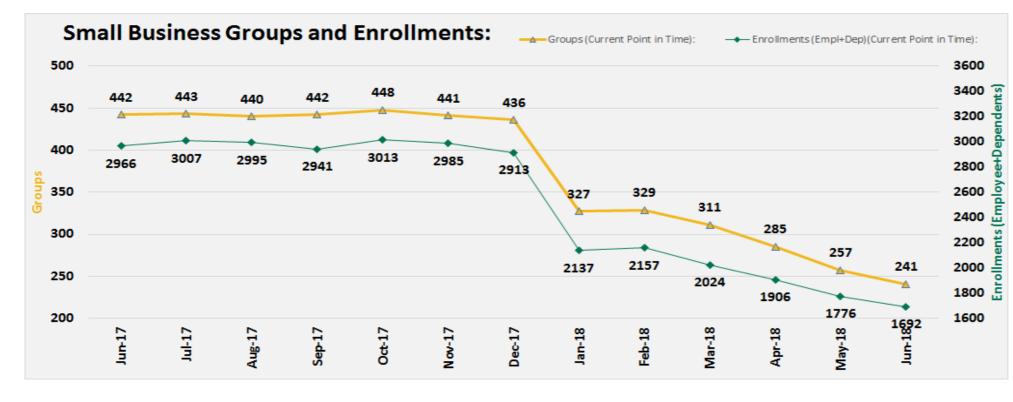

## **Marketplace Dashboard: June 2018**

Average Target for Plan Year 2017 = 142,500 Effectuations. Target based on approved fiscal year budget.

The Average Group Size = 7.
We excluded Groups who have formally terminated their contract. The decrease in Groups in 2018 reflects the change to one Small Business Carrier. 2018 Groups are being transitioned to the single Carrier and numbers will be revised over the next two months.

## **Business Definitions**

| Individual Medical Enrollments:<br>Plan Selection (cumulative)   | Cumulative count of unique individuals who have selected a Medical Qualified Health Plan (QHP), regardless of current policy status.                                                                                                                                      |
|------------------------------------------------------------------|---------------------------------------------------------------------------------------------------------------------------------------------------------------------------------------------------------------------------------------------------------------------------|
| Individual Medical Enrollments:<br>Effectuated Enrollments (net) | Count of unique individuals who have submitted an application, were deemed QHP Eligible and selected a medical QHP, and the month's premium payment was received and acknowledged by the issuer. As this is a "net" number, terminations and cancelations are subtracted. |
|                                                                  |                                                                                                                                                                                                                                                                           |
| Small Business: Groups                                           | Count of unique Groups (Employers) active in the Small Business marketplace for the month. Groups that have at least one enrolled Employee are included.                                                                                                                  |
| Small Business: Enrollments                                      | Count of unique Employees and Dependents active in the Small Business marketplace for the month.                                                                                                                                                                          |
| Customer Service Metrics: % of                                   |                                                                                                                                                                                                                                                                           |
| Calls Answered in less than 5                                    | This represents the Average Speed of Answer (ASA), and is the percent of calls                                                                                                                                                                                            |
|                                                                  | answered within 5 minutes.                                                                                                                                                                                                                                                |
| minutes                                                          |                                                                                                                                                                                                                                                                           |
| Customer Service Metrics:                                        | The average wait time, rounded to the nearest second, for each incoming call                                                                                                                                                                                              |
| Average Wait Time                                                | to the call center.                                                                                                                                                                                                                                                       |
| Customer Service Metrics:                                        | The average amount of time, rounded to the nearest second, spent by call                                                                                                                                                                                                  |
| Average Handle Time                                              | center representatives on each individual call.                                                                                                                                                                                                                           |