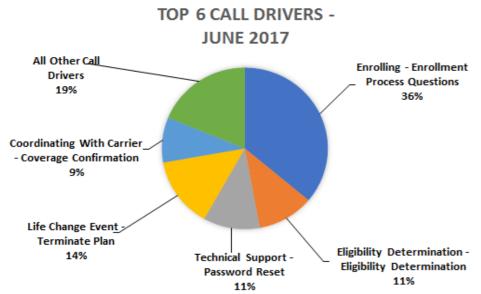

## **Marketplace Dashboard: June 2018**



Average Target for Plan Year 2017 = 142,500 Effectuations. Target based on approved fiscal year budget.



The Average Group Size = 7.
We excluded Groups who have formally terminated their contract. The decrease in Groups in 2018 reflects the change to one Small Business Carrier. 2018 Groups are being transitioned to the single Carrier and numbers will be revised over the next two months.



To support Open Enrollment, the Service Center hired and trained more Reps. This contributed to meeting the overall monthly Service Level during Open Enrollment.





## **Marketplace Dashboard: June 2018**

## **Business Definitions**

| Individual Medical Enrollments:<br>Plan Selection (cumulative)   | Cumulative count of unique individuals who have selected a Medical Qualified Health Plan (QHP), regardless of current policy status.                                                                                                                                      |
|------------------------------------------------------------------|---------------------------------------------------------------------------------------------------------------------------------------------------------------------------------------------------------------------------------------------------------------------------|
| Individual Medical Enrollments:<br>Effectuated Enr