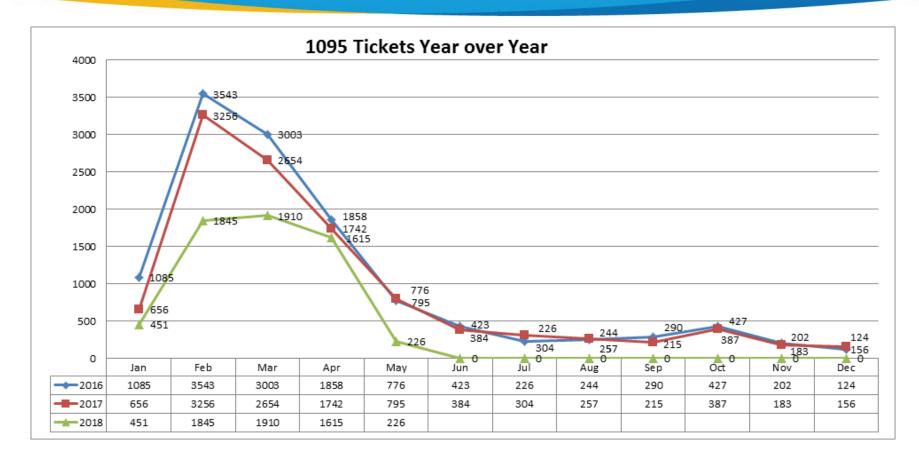

# SERVICE CENTER UPDATES

### Service Center Initiatives

- Advance Resolution Team
- Targeted up-training for Service Center Representatives
- IVR Review
- 1095A Lessons Learned and Opportunities for 2019
- Atlas Ticket Member/Broker View
- Consultant Review of Service Center
  - Processes and Procedures
  - Tools
  - Service Center Resources
  - Training
  - Technology



# 1095A Dispute Tracking



YTD 33% reduction in overall 1095A Disputes



## Updates to the Atlas View Screen

Customers now have the ability to view additional information about their ticket submissions with the updates that have been made to the Customer Atlas view.

Categories that the member can now view are:

- Customer Name
- Ticket Number
- Status this will also show verbiage explaining the status
- Category this will also show verbiage explaining the status
- Sub Category this will also show verbiage explaining the status
- Date Opened
- Dates Closed
- Date Modified
- Ticket Progress this will also show verbiage explaining the status.

\*Ticket Progress is determined by the Ticket Owner

Origin



# Accessing your information

To access the information, the customer would log into their C4 account.

In the