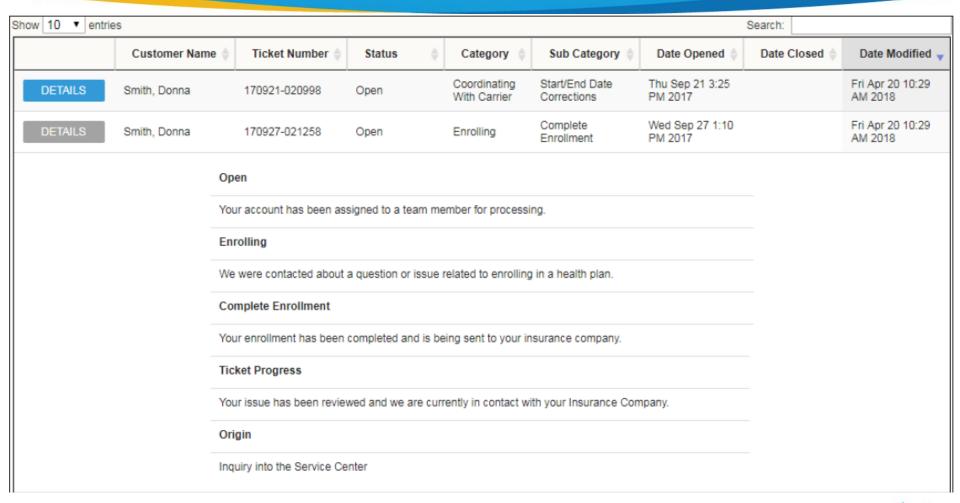

## Updates to the Atlas View Screen

Customers now have the ability to view additional information about their ticket submissions with the updates that have been made to the Customer Atlas view.

Categories that the member can now view are:

- Customer Name
- Ticket Number
- Status this will also show verbiage explaining the status
- Category this will also show verbiage explaining the status
- Sub Category this will also show verbiage explaining the status
- Date Opened
- Dates Closed
- Date Modified
- Ticket Progress this will also show verbiage explaining the status.

\*Ticket Progress is determined by the Ticket Owner

Origin