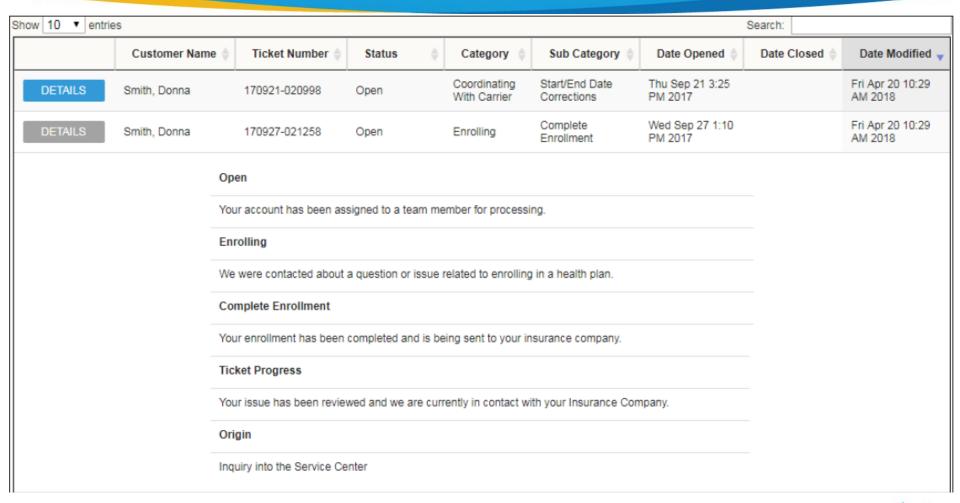

## Updates to the Atlas View Screen

Customers now have the ability to view additional information about their ticket submissions with the updates that have been made to the Customer Atlas view.

Categories that the member can now view are:

- Customer Name
- Ticket Number
- Status this will also show verbiage explaining the status
- Category this will also show verbiage explaining the status
- Sub Category this will also show verbiage explaining the status
- Date Opened
- Dates Closed
- Date Modified
- Ticket Progress this will also show verbiage explaining the status.

\*Ticket Progress is determined by the Ticket Owner

Origin

#### **Customer View**