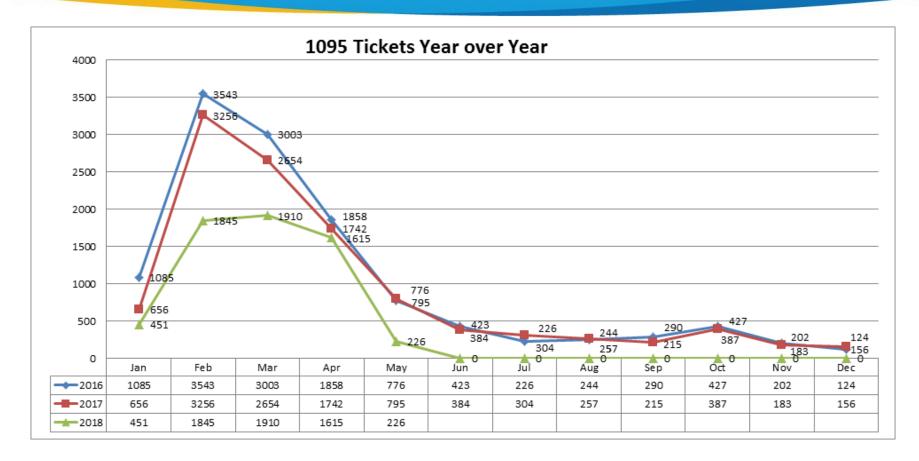

# SERVICE CENTER UPDATES

### Service Center Initiatives

- Advance Resolution Team
- Targeted up-training for Service Center Representatives
- IVR Review
- 1095A Lessons Learned and Opportunities for 2019
- Atlas Ticket Member/Broker View
- Consultant Review of Service Center
  - Processes and Procedures
  - o Tools
  - Service Center Resources
  - Training
  - Technology



# 1095A Dispute Tracking



YTD 33% reduction in overall 1095A Disputes



## Updates to the Atlas View Screen

Customers now have the ability to view additional information about their ticket submissions with the updates that have been made to the Customer Atlas view.

Categories that the member can now view are:

- Customer Name
- Ticket Number
- Status this will also show verbiage explaining the status
- Category this will also show verbiage explaining the status
- Sub Category this will also show verbiage explaining the status
- Date Opened
- Dates Closed
- Date Modified
- Ticket Progress this will also show verbiage explaining the status.

\*Ticket Progress is determined by the Ticket Owner

Origin



## Accessing your information

To access the information, the customer would log into their C4 account.

In th