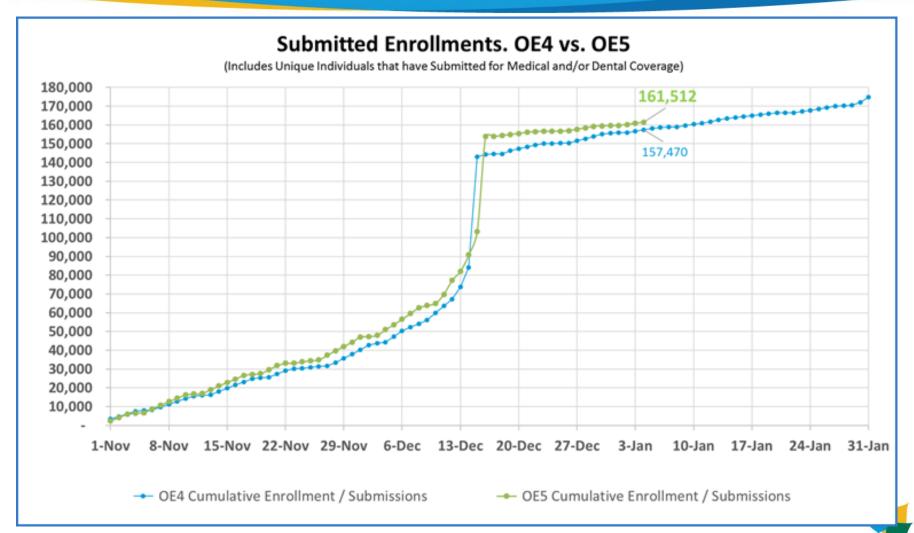

## **Submitted Enrollments:**Open Enrollment 5 (OE5) vs. OE4

## Preliminary Health Plan Coverage Submissions: Open Enrollment 5 (OE5) vs. OE4

|                                                                         | Plan Year 2018 | Plan Year 2017 |
|-------------------------------------------------------------------------|----------------|----------------|
| Metrics: Run Date 1/4/2018                                              | (OE5)          | (OE4)*         |
| Individual Plan Selections (Cumulative)                                 | 161,512        | 157,470        |
| Individual Stand Alone Dental Plan Selections (Cumulative)              | 31,898         | 26,889         |
| Individual Effectuated Medical Enrollments - Financial Assistance %     | 71%            | 63%            |
| Individual Effectuated Medical Enrollments - Non-Financial Assistance % | 29%            | 37%            |
| % Catastrophic Enrollments                                              | 2%             | 2%             |
| % Bronze Enrollments                                                    | 49%            | 50%            |
| % Silver Enrollments                                                    | 45%            | 43%            |
| % Gold Enrollments                                                      | 4%             | 6%             |
| % Broker Only Medical Submissions                                       | 54%            | N/A            |
| % Assister Only Medical Submissions                                     | 4%             | N/A            |
| % Broker & Assister Medical Submissions                                 | 2%             | N/A            |
| % No Assistance Medical Submissions                                     | 40%            | N/A            |
| Average Medical Effectuated Premiums for FA & NFA                       | \$ 618.74      | \$ 469.05      |
| Average Medical Effectuated Premiums Before APTC for FA Only            | \$ 664.43      | \$ 526.35      |
| Average Medical Effectuated Premium - After APTC for FA Only            | \$ 138.60      | \$ 132.87      |
| Average Medical Effectuated Premiums for NFA Only                       | \$ 507.49      | \$ 372.68      |