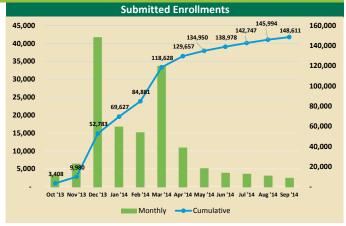

## **Marketplace Dashboard**

Reporting period: 10/1/13 - 9/30/14

| Access, Affordability, and Choice |                     |  |
|-----------------------------------|---------------------|--|
| Submitted Enrollments             | 148,611             |  |
| Individual                        | 146,094             |  |
| SHOP                              | 2,517               |  |
| Enrollments Utilizing APTC/CSR    | 85,715              |  |
| Average Selected Premium          |                     |  |
| Non Financially Assisted          | \$ 283.20           |  |
| Catastrophic                      | \$ 148.05           |  |
| Bronze                            | \$ 259.73           |  |
| Silver                            | \$ 320.11           |  |
| Gold                              | \$ 355.63           |  |
| Platinum                          | \$ 332.50           |  |
| Financially Assisted - Gross/Net  | \$398.03 / \$179.73 |  |
| Bronze                            | \$327.82 / \$98.48  |  |
| Silver                            | \$401.82 / \$124.57 |  |
| Gold                              | \$432.97 / \$246.45 |  |
| Platinum                          | \$429.49 / \$249.43 |  |