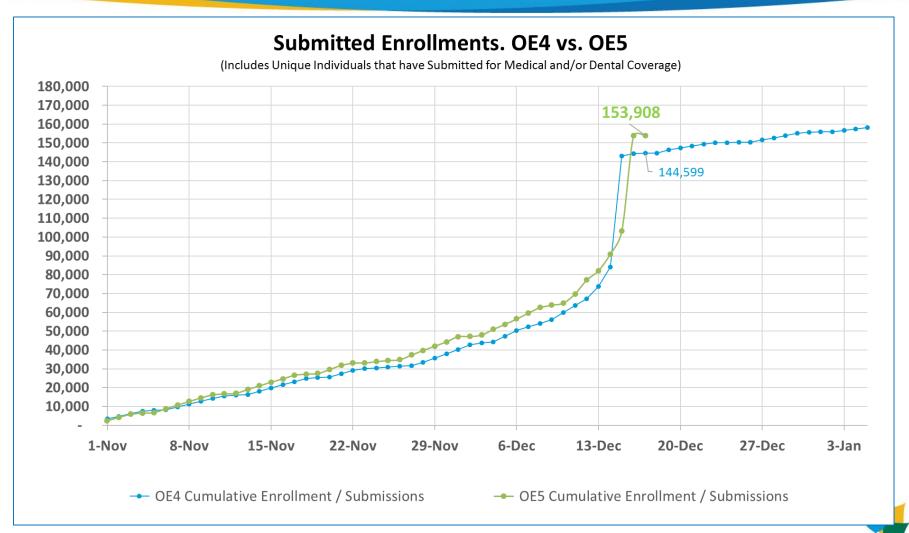

## OPEN ENROLLMENT 5 PRELIMINARY SUMMARY METRICS

Board of Directors – December 18, 2017

## **Submitted Enrollments:**Open Enrollment 5 (OE5) vs. OE4



## Preliminary Medical Coverage Submissions: Open Enrollment 5 (OE5) vs. OE4

|                                                                         | DI V 2040      | DI V 2047      |
|-------------------------------------------------------------------------|----------------|----------------|
|                                                                         | Plan Year 2018 | Plan Year 2017 |
| Metrics: Run Date 12/18/2017                                            | (OE5)          | (OE4)*         |
| Individual Medical Plan Selections (Cumulative)                         | 149,006        | 125,344        |
| Individual Stand Alone Dental Plan Selections (Cumulative)              | 30,191         | 24,153         |
| Individual Effectuated Medical Enrollments - Financial Ass