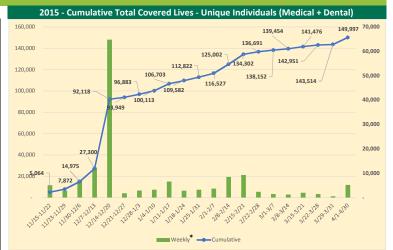

## Marketplace Dashboard (May 2015)

| COLORADO <sup>™</sup>                        |                   |                   |
|----------------------------------------------|-------------------|-------------------|
| Access, Affordability, and Choice            | 2014 Plan Year    | 2015 Plan Year    |
| Cumulative Total Covered Lives (Ind. + SHOP) | 125,006           | 152,457           |
| Submitted Enrollments                        | N/A               | 21,843            |
| Effectuated Enrollments                      | N/A               | 130,614           |
| Cumulative Total Covered Lives (Line of Biz) |                   |                   |
| Individual (See Graph)                       | 123,138           | 149,997           |
| SHOP                                         | 1,868             | 2,460             |
| Medical                                      | 102,299           | 146,506           |
| Dental                                       | 22,987            | 25,478            |
| Effectuated Enrollments With APTC/CSR        | 69,578            | 70,671            |
| Total APTC/CSR Administered (\$)             | N/A               | TBD               |
| Effectuated Enrollments Without APTC/CSR     | N/A               | 58,384            |
| Average Selected Premium                     |                   |                   |
| Non Financially Assisted                     | \$ 281.74         | \$ 286.22         |
| Catastrophic                                 | \$ 149.78         | \$ 125.93         |
| Bronze                                       | \$ 258.82         | \$ 261.72         |
| Silver                                       | \$ 317.83         | \$ 316.74         |
| Gold                                         | \$ 350.99         | \$ 352.49         |
| Platinum                                     | \$ 331.29         | \$ 348.11         |
| Financially Assisted - Gross/Net             | \$400.36/\$128.86 | \$390.98/\$160.81 |
| Bronze                                       | \$344.22/\$97.70  | \$341.64/\$129.48 |
| Silver                                       | \$414.72/\$126.25 | \$413.24/\$167.54 |
| Gold                                         | \$464.29/\$248.54 | \$473.96/\$296.21 |
| Platinum                                     | \$450.69/\$245.53 | \$500.39/\$327.87 |