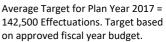

## Marketplace Dashboard: September 2017

The Average Group Size = 7. Starting in August 2017, we updated the graph to show the # of Groups who are active by month and have at least 1 active employee/dependent. We excluded Groups who have formally terminated their contract. This is the reason there is a drop in # of Groups across all months as compared to the graph included in the July 2017 Marketplace Dashboard.

## Marketplace Dashboard: September 2017

**Business Definitions** 

| Individual Medical Enrollments:<br>Plan Selection (cumulative)             | Cumulative count of unique individuals who have selected a Medical Qualified Health Plan (QHP), regardless of current policy status.                                                                                                                                               |
|----------------------------------------------------------------------------|------------------------------------------------------------------------------------------------------------------------------------------------------------------------------------------------------------------------------------------------------------------------------------|
| Individual Medical Enrollments:<br>Effectuated Enrollments (net)           | Count of unique individuals who have submitted an application, were deemed<br>QHP Eligible and selected a medical QHP, and the month's premium payment<br>was received and acknowledged by the issuer. As this is a "net" number,<br>terminations and cancelations are subtracted. |
| Small Business: Groups                                                     | Count of unique Groups (Employers) active in the Small Business marketplace for the month. Groups that have at least one enrolled Employee are included.                                                                                                                           |
| Small Business: Enrollments                                                | Count of unique Employees and Dependents active in the Small Business marketplace for the month.                                                                                                                                                                                   |
| Customer Service Metrics: % of<br>Calls Answered in less than 5<br>minutes | This represents the Average Speed of Answer (ASA), and is the percent of calls answered within 5 minutes.                                                                                                                                                                          |
| Customer Service Metrics:<br>Average Wait Time                             | The average wait time, rounded to the nearest second, for each incoming call to the call center.                                                                                                                                                                                   |
| Customer Service Metrics:<br>Average Handle Time                           | The average amount of time, rounded to the nearest second, spent by call center representatives on each individual call.                                                                                                                                                           |