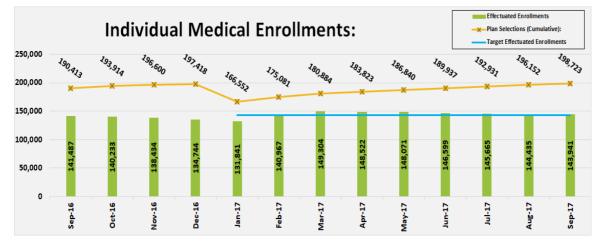

## Marketplace Dashboard: September 2017

**Business Definitions** 

| Individual Medical Enrollments:<br>Plan Selection (cumulative)             | Cumulative count of unique individuals who have selected a Medical Qualified Health Plan (QHP), regardless of current policy status.                                                                                                                                               |
|----------------------------------------------------------------------------|------------------------------------------------------------------------------------------------------------------------------------------------------------------------------------------------------------------------------------------------------------------------------------|
| Individual Medical Enrollments:<br>Effectuated Enrollments (net)           | Count of unique individuals who have submitted an application, were deemed<br>QHP Eligible and selected a medical QHP, and the month's premium payment<br>was received and acknowledged by the issuer. As this is a "net" number,<br>terminations and cancelations are subtracted. |
| Small Business: Groups                                                     | Count of unique Groups (Employers) active in the Small Business marketplace for the month. Groups that have at least one enrolled Employee are included.                                                                                                                           |
| Small Business: Enrollments                                                | Count of unique Employees and Dependents active in the Small Business marketplace for the month.                                                                                                                                                                                   |
| Customer Service Metrics: % of<br>Calls Answered in less than 5<br>minutes | This represents the Average Speed of Answer (ASA), and is the percent of calls answered within 5 minutes.                                                                                                                                                                          |
| Customer Service Metrics:<br>Average Wait Time                             | The average wait time, rounded to the nearest second, for each incoming call to the call center.                                                                                                                                                                                   |
| Customer Service Metrics:<br>Average Handle Time                           | The average amount of time, rounded to the nearest second, spent by call center representatives on each individual call.                                                                                                                                                           |