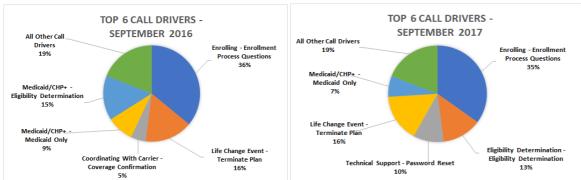

## Marketplace Dashboard: September 2017

The Average Group Size = 7. Starting in August 2017, we updated the graph to show the # of Groups who are active by month and have at least 1 active employee/dependent. We excluded Groups who have formally terminated their contract. This is the reason there is a drop in # of Groups across all months as compared to the graph included in the July 2017 Marketplace Dashboard.