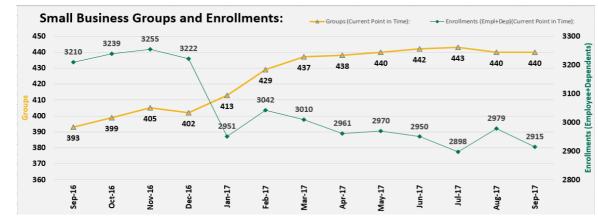

There is a drop in service level before the Open Enrollment 12/15/2016 deadline due to higher call volume.

## Marketplace Dashboard: September 2017

**Business Definitions** 

| Individual Medical Enrollments:<br>Plan Selection (cumulative)             | Cumulative count of unique individuals who have selected a Medical Qualified Health Plan (QHP), regardless of current policy status.                                                                                                                                               |
|----------------------------------------------------------------------------|------------------------------------------------------------------------------------------------------------------------------------------------------------------------------------------------------------------------------------------------------------------------------------|
| Individual Medical Enrollments:<br>Effectuated Enrollments (net)           | Count of unique individuals who have submitted an application, were deemed<br>QHP Eligible and selected a medical QHP, and the month's premium payment<br>was received and acknowledged by the issuer. As this is a "net" number,<br>terminations and cancelations are subtracted. |
| Small Business: Groups                                                     | Count of unique Groups (Employers) active in the Small Business marketplace for the month. Groups that have at least one enrolled Employee are included.                                                                                                                           |
| Small Business: Enrollments                                                | Count of unique Employees and Dependents active in the Small Business marketplace for the month.                                                                                                                                                                                   |
| Customer Service Metrics: % of<br>Calls Answered in less than 5<br>minutes | This represents the Average Speed of Answer (ASA), and is the percent of calls answered within 5 minutes.                                                                                                                                                                          |
| Customer Service Metrics:<br>Average Wait Time                             | The average wait time, rounded to the nearest second, for each incoming call to the call center.                                                                                                                                                                                   |
| Customer Service Metrics:<br>Average Handle Time                           | The average amount of time, rounded to the nearest second, spent by call center representatives on each individual call.                                                                                                                                                           |