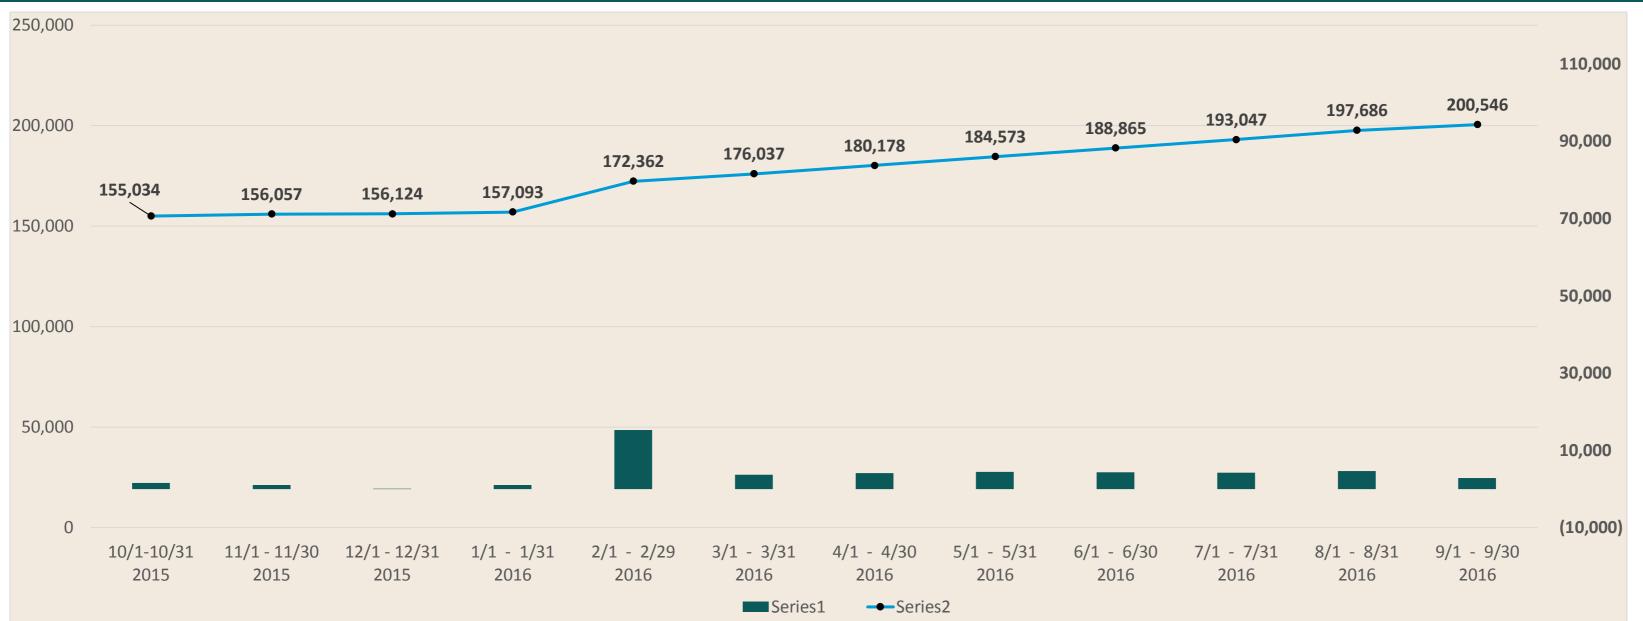

## Marketplace Dashboard for September 2016

| Choice  Cumulative Total Covered Lives <sup>2</sup> Submitted Enrollments <sup>2</sup> Effectuated Enrollments  Cumulative Total Covered Lives (Line                                                                                                                                                                                                                                                                                                                                                                                                                                                                                                                                                                                                                                                                                                                                                                                                                                                                                                                                                                                                                                                                                                                                                                                                                                                                                                                                                                                                                                                                                                                                                                                                                                                                                                                                                                                                                                                                                                                                                                           | 159,264<br>6,978<br>152,286 | N/A <sup>2</sup> | Availability (Aug 1 - 31) Pages served within 5 seconds (Aug 1                                                                          | 24)                                      | 100.0%                            | Individual Accounts | 406,842 |
|--------------------------------------------------------------------------------------------------------------------------------------------------------------------------------------------------------------------------------------------------------------------------------------------------------------------------------------------------------------------------------------------------------------------------------------------------------------------------------------------------------------------------------------------------------------------------------------------------------------------------------------------------------------------------------------------------------------------------------------------------------------------------------------------------------------------------------------------------------------------------------------------------------------------------------------------------------------------------------------------------------------------------------------------------------------------------------------------------------------------------------------------------------------------------------------------------------------------------------------------------------------------------------------------------------------------------------------------------------------------------------------------------------------------------------------------------------------------------------------------------------------------------------------------------------------------------------------------------------------------------------------------------------------------------------------------------------------------------------------------------------------------------------------------------------------------------------------------------------------------------------------------------------------------------------------------------------------------------------------------------------------------------------------------------------------------------------------------------------------------------------|-----------------------------|------------------|-----------------------------------------------------------------------------------------------------------------------------------------|------------------------------------------|-----------------------------------|---------------------|---------|
| Effectuated Enrollments  Cumulative Total Covered Lives (Line                                                                                                                                                                                                                                                                                                                                                                                                                                                                                                                                                                                                                                                                                                                                                                                                                                                                                                                                                                                                                                                                                                                                                                                                                                                                                                                                                                                                                                                                                                                                                                                                                                                                                                                                                                                                                                                                                                                                                                                                                                                                  | 152,286                     | •                | Pages served within 5 seconds (Aug 1                                                                                                    | 24)                                      |                                   |                     |         |
| Cumulative Total Covered Lives (Line                                                                                                                                                                                                                                                                                                                                                                                                                                                                                                                                                                                                                                                                                                                                                                                                                                                                                                                                                                                                                                                                                                                                                                                                                                                                                                                                                                                                                                                                                                                                                                                                                                                                                                                                                                                                                                                                                                                                                                                                                                                                                           |                             | 171,741          |                                                                                                                                         | 31)                                      | 100.0%                            | Employee Accounts   | 6,092   |
| The state of the s |                             |                  | Average page response time (Aug 1 -                                                                                                     | 31)                                      | 0.28 sec                          | Employer Accounts   | 8,419   |
| of Biz)                                                                                                                                                                                                                                                                                                                                                                                                                                                                                                                                                                                                                                                                                                                                                                                                                                                                                                                                                                                                                                                                                                                                                                                                                                                                                                                                                                                                                                                                                                                                                                                                                                                                                                                                                                                                                                                                                                                                                                                                                                                                                                                        |                             |                  | Top Three                                                                                                                               |                                          | Accounts Currently Aging          |                     |         |
| Individual (See Graph)                                                                                                                                                                                                                                                                                                                                                                                                                                                                                                                                                                                                                                                                                                                                                                                                                                                                                                                                                                                                                                                                                                                                                                                                                                                                                                                                                                                                                                                                                                                                                                                                                                                                                                                                                                                                                                                                                                                                                                                                                                                                                                         | 156,124                     | 200,546          |                                                                                                                                         | Main                                     |                                   | September 2016      | 3,403   |
| SHOP 4                                                                                                                                                                                                                                                                                                                                                                                                                                                                                                                                                                                                                                                                                                                                                                                                                                                                                                                                                                                                                                                                                                                                                                                                                                                                                                                                                                                                                                                                                                                                                                                                                                                                                                                                                                                                                                                                                                                                                                                                                                                                                                                         | 3,134                       | 3,310            | Top 3 marketplace pages                                                                                                                 | Individua                                | al                                | August 2016         | 4,230   |
| Medical                                                                                                                                                                                                                                                                                                                                                                                                                                                                                                                                                                                                                                                                                                                                                                                                                                                                                                                                                                                                                                                                                                                                                                                                                                                                                                                                                                                                                                                                                                                                                                                                                                                                                                                                                                                                                                                                                                                                                                                                                                                                                                                        | 152,872                     | 195,912          |                                                                                                                                         | Individua                                | al/Account/Overview               | July 2016           | 3,808   |
| Dental                                                                                                                                                                                                                                                                                                                                                                                                                                                                                                                                                                                                                                                                                                                                                                                                                                                                                                                                                                                                                                                                                                                                                                                                                                                                                                                                                                                                                                                                                                                                                                                                                                                                                                                                                                                                                                                                                                                                                                                                                                                                                                                         | 20,279                      | 36,989           |                                                                                                                                         | Enrolling - Enrollment Process  Question |                                   | June 2016           | 3,838   |
| Effectuated Enrollments With APTC/CSR (Medical)                                                                                                                                                                                                                                                                                                                                                                                                                                                                                                                                                                                                                                                                                                                                                                                                                                                                                                                                                                                                                                                                                                                                                                                                                                                                                                                                                                                                                                                                                                                                                                                                                                                                                                                                                                                                                                                                                                                                                                                                                                                                                | 80,388                      | 101,606          | Top 3 consumer questions                                                                                                                | Life Change Event - Terminate Plan       |                                   | May 2016            | 3,696   |
|                                                                                                                                                                                                                                                                                                                                                                                                                                                                                                                                                                                                                                                                                                                                                                                                                                                                                                                                                                                                                                                                                                                                                                                                                                                                                                                                                                                                                                                                                                                                                                                                                                                                                                                                                                                                                                                                                                                                                                                                                                                                                                                                | \$ 174,180,050              | \$ 231,017,083   |                                                                                                                                         | Eligibility<br>Determin                  | Determination - Eligibility ation | April 2016          | 3,573   |
| Effectuated Enrollments Without APTC/CSR (Medical)                                                                                                                                                                                                                                                                                                                                                                                                                                                                                                                                                                                                                                                                                                                                                                                                                                                                                                                                                                                                                                                                                                                                                                                                                                                                                                                                                                                                                                                                                                                                                                                                                                                                                                                                                                                                                                                                                                                                                                                                                                                                             | 67,834                      | 65,593           | Customer Relationship                                                                                                                   |                                          | March 2016                        | 3,779               |         |
| Average Selected Premium (Effectuated Enrollments)                                                                                                                                                                                                                                                                                                                                                                                                                                                                                                                                                                                                                                                                                                                                                                                                                                                                                                                                                                                                                                                                                                                                                                                                                                                                                                                                                                                                                                                                                                                                                                                                                                                                                                                                                                                                                                                                                                                                                                                                                                                                             |                             |                  | Contact Stats                                                                                                                           |                                          |                                   | February 2016       | 3,737   |
|                                                                                                                                                                                                                                                                                                                                                                                                                                                                                                                                                                                                                                                                                                                                                                                                                                                                                                                                                                                                                                                                                                                                                                                                                                                                                                                                                                                                                                                                                                                                                                                                                                                                                                                                                                                                                                                                                                                                                                                                                                                                                                                                | \$ 227.16                   | \$ 244.39        | Total Page Views (Sep 1 - 30)                                                                                                           |                                          | 1,367,515                         | January 2016        | 13,168  |
| Catastrophic                                                                                                                                                                                                                                                                                                                                                                                                                                                                                                                                                                                                                                                                                                                                                                                                                                                                                                                                                                                                                                                                                                                                                                                                                                                                                                                                                                                                                                                                                                                                                                                                                                                                                                                                                                                                                                                                                                                                                                                                                                                                                                                   | \$ 123.59                   | \$ 163.88        | Unique Homepage Visitors (Sep 1 - 30) 122,035                                                                                           |                                          | December 2015                     | 13,894              |         |
| Bronze                                                                                                                                                                                                                                                                                                                                                                                                                                                                                                                                                                                                                                                                                                                                                                                                                                                                                                                                                                                                                                                                                                                                                                                                                                                                                                                                                                                                                                                                                                                                                                                                                                                                                                                                                                                                                                                                                                                                                                                                                                                                                                                         | \$ 261.54                   | \$ 307.25        | Total Homepage Visitors (Sep 1 - 30)                                                                                                    |                                          | 145,927                           | November 2015       | 10,077  |
| Silver                                                                                                                                                                                                                                                                                                                                                                                                                                                                                                                                                                                                                                                                                                                                                                                                                                                                                                                                                                                                                                                                                                                                                                                                                                                                                                                                                                                                                                                                                                                                                                                                                                                                                                                                                                                                                                                                                                                                                                                                                                                                                                                         | \$ 313.55                   | \$ 343.80        | Inbound Calls Answered (OE To Date /                                                                                                    | Sep)                                     | 558,703 / 21,660                  | October 2015        | 4,915   |
| Gold                                                                                                                                                                                                                                                                                                                                                                                                                                                                                                                                                                                                                                                                                                                                                                                                                                                                                                                                                                                                                                                                                                                                                                                                                                                                                                                                                                                                                                                                                                                                                                                                                                                                                                                                                                                                                                                                                                                                                                                                                                                                                                                           | \$ 347.19                   | •                |                                                                                                                                         |                                          | 64,883 / 1,399                    |                     |         |
| Platinum                                                                                                                                                                                                                                                                                                                                                                                                                                                                                                                                                                                                                                                                                                                                                                                                                                                                                                                                                                                                                                                                                                                                                                                                                                                                                                                                                                                                                                                                                                                                                                                                                                                                                                                                                                                                                                                                                                                                                                                                                                                                                                                       | \$ 350.53                   | \$ 448.05        | Calls answered Within 300 Seconds (OE To Date / Sep)                                                                                    |                                          | 75% / 85%                         |                     |         |
| Financially Assisted - Gross/Net (APTC)                                                                                                                                                                                                                                                                                                                                                                                                                                                                                                                                                                                                                                                                                                                                                                                                                                                                                                                                                                                                                                                                                                                                                                                                                                                                                                                                                                                                                                                                                                                                                                                                                                                                                                                                                                                                                                                                                                                                                                                                                                                                                        | \$391/\$157                 | \$441/\$135      |                                                                                                                                         |                                          |                                   |                     |         |
| Bronze                                                                                                                                                                                                                                                                                                                                                                                                                                                                                                                                                                                                                                                                                                                                                                                                                                                                                                                                                                                                                                                                                                                                                                                                                                                                                                                                                                                                                                                                                                                                                                                                                                                                                                                                                                                                                                                                                                                                                                                                                                                                                                                         | \$343/\$126                 | \$389/\$114      |                                                                                                                                         |                                          |                                   |                     |         |
| Silver                                                                                                                                                                                                                                                                                                                                                                                                                                                                                                                                                                                                                                                                                                                                                                                                                                                                                                                                                                                                                                                                                                                                                                                                                                                                                                                                                                                                                                                                                                                                                                                                                                                                                                                                                                                                                                                                                                                                                                                                                                                                                                                         | \$413/\$164                 | \$475/\$140      | Appeals 1                                                                                                                               |                                          |                                   |                     |         |
| Gold                                                                                                                                                                                                                                                                                                                                                                                                                                                                                                                                                                                                                                                                                                                                                                                                                                                                                                                                                                                                                                                                                                                                                                                                                                                                                                                                                                                                                                                                                                                                                                                                                                                                                                                                                                                                                                                                                                                                                                                                                                                                                                                           | \$474/\$294                 | \$498/\$258      | Open 157                                                                                                                                |                                          |                                   |                     |         |
| Platinum                                                                                                                                                                                                                                                                                                                                                                                                                                                                                                                                                                                                                                                                                                                                                                                                                                                                                                                                                                                                                                                                                                                                                                                                                                                                                                                                                                                                                                                                                                                                                                                                                                                                                                                                                                                                                                                                                                                                                                                                                                                                                                                       | \$486/\$325                 | \$524/\$337      | Informal Resolution Process 78                                                                                                          |                                          |                                   |                     |         |
| Assistance Channels (Count)                                                                                                                                                                                                                                                                                                                                                                                                                                                                                                                                                                                                                                                                                                                                                                                                                                                                                                                                                                                                                                                                                                                                                                                                                                                                                                                                                                                                                                                                                                                                                                                                                                                                                                                                                                                                                                                                                                                                                                                                                                                                                                    | 2015                        | 2016             | Office of Administrative Courts 4                                                                                                       |                                          |                                   |                     |         |
| Certified Brokers                                                                                                                                                                                                                                                                                                                                                                                                                                                                                                                                                                                                                                                                                                                                                                                                                                                                                                                                                                                                                                                                                                                                                                                                                                                                                                                                                                                                                                                                                                                                                                                                                                                                                                                                                                                                                                                                                                                                                                                                                                                                                                              | 1,137                       | 1,197            | Pending Withdrawal                                                                                                                      |                                          | 75                                |                     |         |
| Trained Health Coverage Guides                                                                                                                                                                                                                                                                                                                                                                                                                                                                                                                                                                                                                                                                                                                                                                                                                                                                                                                                                                                                                                                                                                                                                                                                                                                                                                                                                                                                                                                                                                                                                                                                                                                                                                                                                                                                                                                                                                                                                                                                                                                                                                 | 128                         | 116              | Closed or Dismissed                                                                                                                     |                                          | 852                               |                     |         |
| Certified Application Counselors                                                                                                                                                                                                                                                                                                                                                                                                                                                                                                                                                                                                                                                                                                                                                                                                                                                                                                                                                                                                                                                                                                                                                                                                                                                                                                                                                                                                                                                                                                                                                                                                                                                                                                                                                                                                                                                                                                                                                                                                                                                                                               | 296                         | 306              | Medicaid/CHP+ Only                                                                                                                      |                                          | 553                               |                     |         |
| Assistance Channels (Submitted Enrollments)                                                                                                                                                                                                                                                                                                                                                                                                                                                                                                                                                                                                                                                                                                                                                                                                                                                                                                                                                                                                                                                                                                                                                                                                                                                                                                                                                                                                                                                                                                                                                                                                                                                                                                                                                                                                                                                                                                                                                                                                                                                                                    | 2015                        | 2016             | 1 Data Cumulative from 10/01/2013 - End of reporting Month 2 For 2016, TCL definition includes "cumulative submitted enrollments"       |                                          |                                   |                     |         |
| Broker Assisted                                                                                                                                                                                                                                                                                                                                                                                                                                                                                                                                                                                                                                                                                                                                                                                                                                                                                                                                                                                                                                                                                                                                                                                                                                                                                                                                                                                                                                                                                                                                                                                                                                                                                                                                                                                                                                                                                                                                                                                                                                                                                                                | 73,093                      | 94,370           | 3 Starting in March 2016 this metric will be for the previous month 4 SHOP for 2015 TCL + Individual TCL will NOT match Cummulative TCL |                                          |                                   |                     |         |
| HCG Assisted                                                                                                                                                                                                                                                                                                                                                                                                                                                                                                                                                                                                                                                                                                                                                                                                                                                                                                                                                                                                                                                                                                                                                                                                                                                                                                                                                                                                                                                                                                                                                                                                                                                                                                                                                                                                                                                                                                                                                                                                                                                                                                                   | 11,674                      | 13,473           | Enrollment data generated on, 10/6/2016                                                                                                 |                                          |                                   |                     |         |