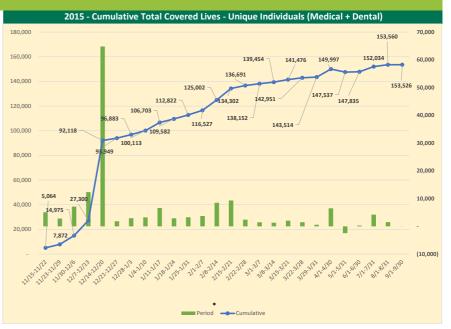

## Marketplace Dashboard (Ending September 2015)

| UCOLORADO™                                         |                   |                |
|----------------------------------------------------|-------------------|----------------|
| Access, Affordability, and Choice                  | 2014 Plan Year    | 2015 Plan Year |
| <b>Cumulative Total Covered Lives</b>              | 125,006           | 156,247        |
| Submitted Enrollments                              | N/A               | 10,397         |
| Effectuated Enrollments                            | N/A               | 145,850        |
| <b>Cumulative Total Covered Lives</b>              |                   |                |
| (Line of Biz)                                      |                   |                |
| Individual (See Graph)                             | 123,138           | 153,526        |
| SHOP                                               | 1,868             | 2,721          |
| Medical                                            | 102,299           | 150,250        |
| Dental                                             | 22,987            | 22,566         |
| Effectuated Enrollments With                       | 69,578            | 77,946         |
| APTC/CSR (Medical)                                 | 03,378            | 77,540         |
| Total APTC/CSR Administered (\$)                   | N/A               | TBD            |
| (Medical) Effectuated Enrollments Without          |                   |                |
| APTC/CSR (Medical)                                 | N/A               | 63,905         |
| Average Selected Premium (Effectuated Enrollments) |                   |                |
| Non Financially Assisted (No APTC)                 | \$ 281.74         | \$ 226.51      |
| Catastrophic                                       | \$ 149.78         | \$ 123.79      |
| Bronze                                             | \$ 258.82         | \$ 262.51      |
| Silver                                             | \$ 317.83         | \$ 314.33      |
| Gold                                               | \$ 350.99         | \$ 348.19      |
| Platinum                                           | \$ 331.29         | \$ 349.87      |
| Financially Assisted - Gross/Net (APTC)            | \$400.36/\$128.86 | \$392/\$158    |
| Bronze                                             | \$344.22/\$97.70  | \$344/\$128    |
| Silver                                             | \$414.72/\$126.25 | \$475/\$294    |
| Gold                                               | \$464.29/\$248.54 | \$413/\$164    |
| Platinum                                           | \$450.69/\$245.53 | \$489/\$326    |
|                                                    |                   |                |