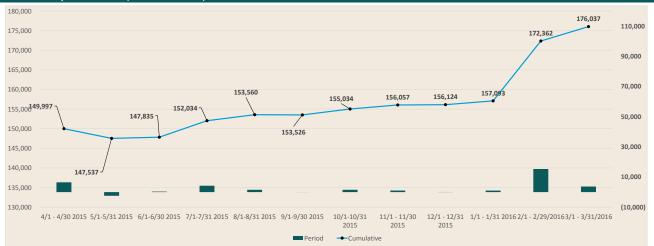

## **Marketplace Dashboard for March 2016**

| COLORAL                                            | 00             |                  |                                                                                                                                                          |          |                            |                     |         |
|----------------------------------------------------|----------------|------------------|----------------------------------------------------------------------------------------------------------------------------------------------------------|----------|----------------------------|---------------------|---------|
| Access, Affordability, and Choice                  | 2015 Plan Year | 2016 Plan Year   | Technical Performance <sup>3</sup>                                                                                                                       |          |                            | Account Activity    |         |
| <b>Cumulative Total Covered Lives</b> <sup>2</sup> | 159,264        | 178,909          | Availability (Feb 1 - 29)                                                                                                                                |          | 100.0%                     | Individual Accounts | 376,186 |
| Submitted Enrollments <sup>2</sup>                 | 6,978          | N/A <sup>2</sup> | Pages served within 5 seconds (Feb 1                                                                                                                     | - 29)    | 100.0%                     | Employee Accounts   | 5,335   |
| Effectuated Enrollments                            | 152,286        | 121,453          | Average page response time (Feb 1 - 29) 0.59 sec                                                                                                         |          | Employer Accounts          | 8,109               |         |
| Cumulative Total Covered Lives (Line of Biz)       |                |                  | Top Three                                                                                                                                                |          | Accounts Currently Aging   |                     |         |
| Individual (See Graph)                             | 156,124        | 176,037          | Main                                                                                                                                                     |          |                            | March 2016          | 4,226   |
| SHOP 4                                             | 3,134          | 2,872            | Top 3 marketplace pages                                                                                                                                  | Indivdua | al                         | February 2016       | 3,920   |
| Medical                                            | 152,872        | 171,639          | In                                                                                                                                                       |          | al/Account/Overview        | January 2016        | 13,330  |
| Dental                                             | 20,279         | 31,706           | Top 3 consumer questions  Enrolling - Enrollmen Question Coordinating With Ca Coverage Confirmation                                                      |          | g - Enrollment Process     | December 2015       | 14,034  |
| Effectuated Enrollments With APTC/CSR (Medical)    | 80,388         | 69,519           |                                                                                                                                                          |          | ating With Carrier -       | November 2015       | 10,190  |
| Total APTC/CSR Administered (\$) (Medical)         | TBD            | TBD              |                                                                                                                                                          | Life Cha | nge Event - Terminate Plan | October 2015        | 5,181   |
| Effectuated Enrollments Without APTC/CSR (Medical) | 67,834         | 46,371           | Customer Relationship                                                                                                                                    |          | September 2015             | 3,777               |         |
| Average Selected Premium (Effectuated Enrollments) |                |                  | Contact Stats                                                                                                                                            |          | August 2015                | 4,181               |         |
| Non Financially Assisted (No APTC)                 | \$ 227.16      | \$ 255.81        | Total Page Views (Mar 1 - 31)                                                                                                                            |          | 1,742,083                  | July 2015           | 3,820   |
| Catastrophic                                       | \$ 123.59      | \$ 165.61        | Unique Homepage Visitors (Mar 1 - 31)                                                                                                                    |          | 129,525                    | June 2015           | 3,707   |
| Bronze                                             | \$ 261.54      | \$ 316.01        | Total Homepage Visitors (Mar 1 - 31)                                                                                                                     |          | 153,443                    | May 2015            | 3,551   |
| Silver                                             | \$ 313.55      | \$ 350.10        | Inbound Calls Answered (OE To Date / Mar)                                                                                                                |          | 333,995 / 37,646           | April 2015          | 3,689   |
| Gold                                               | \$ 347.19      | \$ 378.31        | Inbound Chat Serviced (OE To Date / M                                                                                                                    | 1ar)     | 42,614 / 3,725             |                     |         |
| Platinum                                           | \$ 350.53      | \$ 452.47        | Calls answered Within 300 Seconds (OE To Date / Mar)                                                                                                     |          | 75% / 94%                  |                     |         |
| Financially Assisted - Gross/Net (APTC)            | \$391/\$157    | \$457/\$139      |                                                                                                                                                          |          |                            |                     |         |
| Bronze                                             | \$343/\$126    | \$405/\$119      |                                                                                                                                                          |          |                            |                     |         |
| Silver                                             | \$413/\$164    | \$491/\$143      | Appeals <sup>1</sup>                                                                                                                                     |          |                            |                     |         |
| Gold                                               | \$474/\$294    | \$511/\$263      | Open                                                                                                                                                     |          | 180                        |                     |         |
| Platinum                                           | \$486/\$325    | \$539/\$341      | Informal Resolution Process                                                                                                                              |          | 102                        |                     |         |
| Assistance Channels (Count)                        | 2015           | 2016             | Office of Administrative Courts                                                                                                                          |          | 9                          |                     |         |
| Certified Brokers                                  | 1,137          | 1,170            | Pending Withdrawal                                                                                                                                       |          | 69                         |                     |         |
| Trained Health Coverage Guides                     | 128            | 122              | Closed or Dismissed                                                                                                                                      |          | 742                        |                     |         |
| Certified Application Counselors                   | 296            | 422              | Medicaid/CHP+ Only                                                                                                                                       |          | 493                        |                     |         |
| Assistance Channels (Effectuated Enrollments)      | 2015           | 2016             | <sup>1</sup> Data Cumulative from 10/01/2013 - End of reporting Month <sup>2</sup> For 2016, TCL definition includes "cumulative submitted enrollments"  |          |                            |                     |         |
| Broker Assisted                                    | 73,093         | 82,854           | <sup>3</sup> Starting in March this metric will be for the previous month <sup>4</sup> SHOP for 2015 TCL + Individual TCL will NOT match Cummulative TCL |          |                            |                     |         |
| HCG Assisted                                       | 11,674         | 11,940           | Enrollment data generated on Monday, 3/10/2016                                                                                                           |          |                            |                     |         |