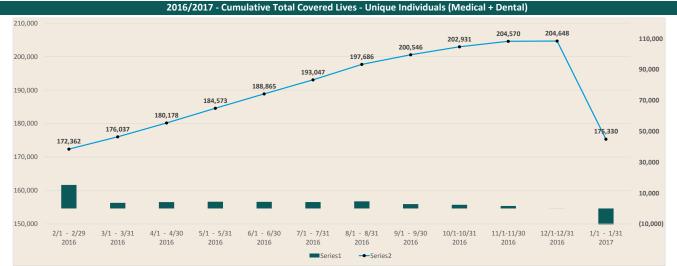

## **Marketplace Dashboard for January 2017**

| Access, Affordability, and                         | 0              |                  |                                                                                                                                                                                                                          |                                                       |                          |                     |         |
|----------------------------------------------------|----------------|------------------|--------------------------------------------------------------------------------------------------------------------------------------------------------------------------------------------------------------------------|-------------------------------------------------------|--------------------------|---------------------|---------|
| Choice Choice                                      | 2016 Plan Year | 2017 Plan Year   | Technical Performance <sup>2</sup>                                                                                                                                                                                       |                                                       | Account Activity         |                     |         |
| Cumulative Total Covered Lives                     | 208,143        | 178,162          | Availability (Dec 1 - 31)                                                                                                                                                                                                |                                                       | 99.9%                    | Individual Accounts | 463,398 |
| Effectuated Enrollments                            | 177,802        | 110,699          | Pages served within 5 seconds (Dec 1                                                                                                                                                                                     | - 31)                                                 | 99.7%                    | Employee Accounts   | 6,609   |
| Cumulative Total Covered Lives (Line of Biz)       |                |                  | Average page response time (Dec 1 - 31) 0.58 sec                                                                                                                                                                         |                                                       | Employer Accounts        | 9,342               |         |
| Individual (See Graph)                             | 204,648        | 175,330          | Top Three                                                                                                                                                                                                                |                                                       | Accounts Currently Aging |                     |         |
| Small Business (SHOP)                              | 3,495          | 2,832            | Main                                                                                                                                                                                                                     |                                                       |                          | January 2017        | 13,971  |
| Medical                                            | 199,977        | 171,744          | Top 3 marketplace pages                                                                                                                                                                                                  | Individua                                             | al                       | December 2016       | 12,876  |
| Dental                                             | 37,775         | 34,809           |                                                                                                                                                                                                                          | Individua                                             | al/Account/Overview      | November 2016       | 9,574   |
| Effectuated Enrollments With APTC/CSR (Medical)    | 104,160        | 64,556           |                                                                                                                                                                                                                          | Enrolling<br>Question                                 | - Enrollment Process     | October 2016        | 3,760   |
| Current Total APTC/CSR (\$) (Medical)              | \$ 308,089,456 | \$ 37,898,152    | Top 3 consumer questions                                                                                                                                                                                                 | Eligibility Determination - Eligibility Determination |                          | September 2016      | 2,900   |
| Effectuated Enrollments Without APTC/CSR (Medical) | 70,896         | 39,069           |                                                                                                                                                                                                                          |                                                       | - Complete Enrollment    | August 2016         | 3,964   |
| Average Selected Premium (Effectuated Enrollments) |                |                  | Customer Relationship <sup>3</sup>                                                                                                                                                                                       |                                                       | July 2016                | 3,670               |         |
| Non Financially Assisted (No APTC)                 | \$ 246.46      | \$ 274.89        | Contact Stats                                                                                                                                                                                                            |                                                       | June 2016                | 3,744               |         |
| Catastrophic                                       | \$ 163.07      | \$ 189.21        | Total Page Views (Jan 1 - 31) 4,967,717                                                                                                                                                                                  |                                                       | May 2016                 | 3,624               |         |
| Bronze                                             | \$ 307.47      | \$ 378.68        | Unique Homepage Visitors (Jan 1 - 31) 299,736                                                                                                                                                                            |                                                       | April 2016               | 3,451               |         |
| Silver                                             | \$ 346.28      | \$ 393.33        | Total Homepage Visitors (Jan 1 - 31) 352,1                                                                                                                                                                               |                                                       | 352,123                  | March 2016          | 3,764   |
| Gold                                               | \$ 372.38      | \$ 471.67        | Inbound Calls Answered (OE To Date / Jan)                                                                                                                                                                                |                                                       | 196,569 / 68,422         | February 2016       | 3,405   |
| Platinum                                           | \$ 448.18      | N/A <sup>4</sup> | Inbound Chat Serviced (OE To Date / Jan) 25,736 / 8,647                                                                                                                                                                  |                                                       |                          | ,                   |         |
| Financially Assisted - Gross/Net (APTC)            | \$441/\$134    | \$552/\$139      | Calls answered Within 300 Seconds (OE To Date / Jan)                                                                                                                                                                     |                                                       | 78% / 85%                |                     |         |
| Bronze                                             | \$388/\$112    | \$499/\$117      |                                                                                                                                                                                                                          |                                                       |                          |                     |         |
| Silver                                             | \$475/\$139    | \$589/\$146      |                                                                                                                                                                                                                          |                                                       |                          |                     |         |
| Gold                                               | \$498/\$257    | \$618/\$322      | Appeals <sup>1</sup>                                                                                                                                                                                                     |                                                       |                          |                     |         |
| Platinum                                           | \$519/\$332    | N/A <sup>4</sup> | Open 175                                                                                                                                                                                                                 |                                                       |                          |                     |         |
| Assistance Channels (Count)                        | 2016           | 2017             | Informal Resolution Process                                                                                                                                                                                              |                                                       | 87                       |                     |         |
| Certified Brokers                                  | 952            | 961              | Office of Administrative Courts                                                                                                                                                                                          |                                                       | 3                        |                     |         |
| Trained Health Coverage Guides                     | 108            | 106              | Pending Withdrawal                                                                                                                                                                                                       |                                                       | 85                       |                     |         |
| Certified Application Counselors                   | 291            | 291              | Closed or Dismissed                                                                                                                                                                                                      |                                                       | 923                      |                     |         |
| Assistance Channels (Submitted Enrollments)        | 2016           | 2017             | Medicaid/CHP+ Only                                                                                                                                                                                                       |                                                       | 583                      |                     |         |
| Broker Assisted                                    | 100,546        | 94,799           | 1 Data Cumulative from 10/01/2013 - End of reporting Month 2 Starting in March 2016 this metric will be for the previous month 3 OE To Date Metrics Data Cumulative from 11/1/2016 4 No Platinum Plans available in 2017 |                                                       |                          |                     |         |
| HCG Assisted                                       | 14,521         | 12,190           |                                                                                                                                                                                                                          |                                                       |                          |                     |         |
| Carrier Direct                                     | 688            | 459              |                                                                                                                                                                                                                          |                                                       |                          |                     |         |