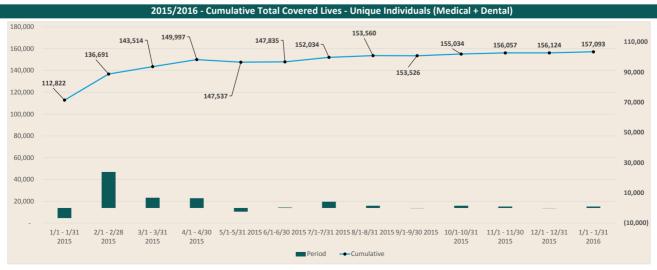

## **Marketplace Dashboard for January 2016**

| Access, Affordability, and Choice                  | 2015 Plan Year | 2016 Plan Year | Technical Performance                                                 |                         |                                         | Account Activity    |         |
|----------------------------------------------------|----------------|----------------|-----------------------------------------------------------------------|-------------------------|-----------------------------------------|---------------------|---------|
| <b>Cumulative Total Covered Lives</b>              | 159,264        | 160,201        | Availability (Jan 1 - 31)                                             |                         | 99.4%                                   | Individual Accounts | 471,733 |
| Submitted Enrollments                              | 6,978          | 45,815         | Pages served within 5 seconds (Jan 1 -                                | 31)                     | 100.0%                                  | Employee Accounts   | 5,153   |
| Effectuated Enrollments                            | 152,286        | 114,386        | Average page response time (Jan 1 - 31                                | 1)                      | 0.40 sec                                | Employer Accounts   | 7,996   |
| Cumulative Total Covered Lives (Line of Biz)       |                |                | Top Three                                                             |                         | Accounts Currently Aging                |                     |         |
| Individual (See Graph)                             | 156,124        | 157,093        |                                                                       | Main                    |                                         | January '15         | 11,295  |
| SHOP                                               | 3,140          | 3,108          | Top 3 marketplace pages                                               | Individu                | al                                      | February '15        | 18,622  |
| Medical                                            | 152,872        | 153,139        |                                                                       | Individu                | al/Account/Overview                     | March '15           | 4,409   |
| Dental                                             | 20,279         | 26,089         |                                                                       | Enrolling<br>Question   | g - Enrollment Process                  | April '15           | 4,210   |
| Effectuated Enrollments With APTC/CSR (Medical)    | 80,388         | 63,868         | Top 3 consumer questions                                              | Enrolling               | g - Complete Enrollment                 | May '15             | 3,573   |
| Total APTC/CSR Administered (\$) (Medical)         | TBD            | TBD            |                                                                       | Eligibility<br>Determin | y Determination - Eligibility<br>nation | June '15            | 3,750   |
| Effectuated Enrollments Without APTC/CSR (Medical) | 67,834         | 45,605         | Customer Relationship                                                 |                         | July '15                                | 3,841               |         |
| Average Selected Premium (Effectuated Enrollments) |                |                | Contact Stats                                                         |                         |                                         | August '15          | 4,211   |
| Non Financially Assisted (No APTC)                 | \$ 227.16      | \$ 325.37      | Total Page Views (Jan 1 - 31)                                         |                         | 5,463,645                               | September '15       | 3,793   |
| Catastrophic                                       | \$ 123.59      | \$ 166.37      | Unique Homepage Visitors (Jan 1 - 31)                                 |                         | 335,951                                 | October '15         | 5,215   |
| Bronze                                             | \$ 261.54      | \$ 316.04      | Total Homepage Visitors (Jan 1 - 31)                                  |                         | 409,865                                 | November '15        | 10,317  |
| Silver                                             | \$ 313.55      | \$ 378.26      | Inbound Calls Answered (OE To Date / J                                | lan                     | 333,995 / 73,402                        | December '15        | 14,428  |
| Gold                                               | \$ 347.19      | \$ 351.29      | Inbound Chat Serviced (OE To Date / Ja                                | n                       | 42,614 / 9,923                          | January '16         | 14,184  |
| Platinum                                           | \$ 350.53      | \$ 444.50      | Calls answered Within 300 Seconds (OE To Date / Jan                   |                         | 75%/1%                                  |                     |         |
| Financially Assisted - Gross/Net (APTC)            | \$391/\$157    | \$459/\$137    |                                                                       |                         |                                         |                     |         |
| Bronze                                             | \$343/\$126    | \$409/\$117    |                                                                       |                         |                                         |                     |         |
| Silver                                             | \$413/\$164    | \$491/\$141    | Appeals <sup>1</sup>                                                  |                         |                                         |                     |         |
| Gold                                               | \$474/\$294    | \$509/\$259    | Open                                                                  |                         | 164                                     |                     |         |
| Platinum                                           | \$486/\$325    | \$516/\$319    | Informal Resolution Process                                           |                         | 93                                      |                     |         |
| Assistance Channels (Count)                        | 2015           | 2016           | Office of Administrative Courts                                       |                         | 8                                       |                     |         |
| Certified Brokers                                  | 1,137          | 1,155          | Pending Withdrawal                                                    |                         | 63                                      |                     |         |
| Trained Health Coverage Guides                     | 128            | 126            | Closed or Dismissed                                                   |                         | 709                                     |                     |         |
| Certified Application Counselors                   | 296            | 304            | Medicaid/CHP+ Only                                                    |                         | 470                                     |                     |         |
| Assistance Channels<br>(Effectuated Enrollments)   | 2015           | 2016           | <sup>1</sup> Data Cumulative from 10/01/2013 - End of reporting Month |                         |                                         |                     |         |
| Broker Assisted                                    | 73,093         | 66,317         |                                                                       |                         |                                         |                     |         |
| HCG Assisted                                       | 11,674         | 8,978          | Enrollment data generated on Monday, 2/4/2016                         |                         |                                         |                     |         |
| Carrier Direct                                     | 761            | 422            |                                                                       |                         |                                         |                     |         |