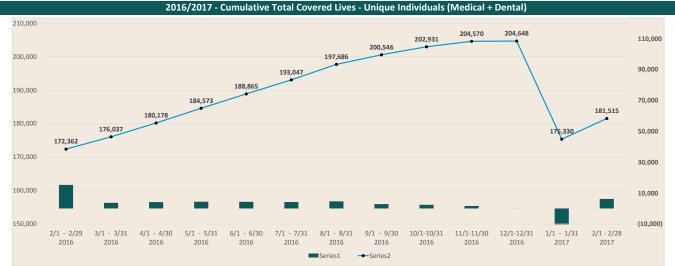

## **Marketplace Dashboard for February 2017**

| Access, Affordability, and Choice                  | 2016 Plan Year | 2017 Plan Year   | Technical Performance <sup>2</sup>                                                                                                                                                                                       |           |                                         | Account Activity    |         |
|----------------------------------------------------|----------------|------------------|--------------------------------------------------------------------------------------------------------------------------------------------------------------------------------------------------------------------------|-----------|-----------------------------------------|---------------------|---------|
| Cumulative Total Covered Lives                     | 208,143        | 184,316          | Availability (Jan 1 - 31)                                                                                                                                                                                                |           | 100.0%                                  | Individual Accounts | 468,089 |
| Effectuated Enrollments                            | 177,802        | 140,820          | Pages served within 5 seconds (Jan 1 - 31)                                                                                                                                                                               |           | 100.0%                                  | Employee Accounts   | 6,684   |
| Cumulative Total Covered Lives (Line of Biz)       |                |                  | Average page response time (Jan 1 - 31)                                                                                                                                                                                  |           | 0.48 sec                                | Employer Accounts   | 9,426   |
| Individual (See Graph)                             | 204,648        | 181,515          | Top Three                                                                                                                                                                                                                |           | Accounts Currently Aging                |                     |         |
| Small Business (SHOP)                              | 3,495          | 2,801            | Main                                                                                                                                                                                                                     |           |                                         | February 2017       | 4,316   |
| Medical                                            | 199,977        | 177,849          | Top 3 marketplace pages                                                                                                                                                                                                  | Individua | al                                      | January 2017        | 13,063  |
| Dental                                             | 37,775         | 36,424           | Agent/C                                                                                                                                                                                                                  |           | SR/Customer/Individual                  | December 2016       | 12,628  |
| Effectuated Enrollments With APTC/CSR (Medical)    | 104,160        | 83,788           | Question                                                                                                                                                                                                                 |           | - Enrollment Process                    | November 2016       | 9,480   |
| Current Total APTC/CSR (\$) (Medical)              | \$ 311,094,184 | \$ 88,594,045    |                                                                                                                                                                                                                          |           | Determination - Eligibility             | October 2016        | 3,716   |
| Effectuated Enrollments Without APTC/CSR (Medical) | 70,896         | 49,585           |                                                                                                                                                                                                                          | Life Char | nge Event - Terminate Plan              | September 2016      | 2,885   |
| Average Selected Premium (Effectuated Enrollments) |                |                  | Customer Relationship <sup>3</sup>                                                                                                                                                                                       |           | August 2016                             | 3,934               |         |
| Non Financially Assisted (No APTC)                 | \$ 246.46      | \$ 264.18        | Contact Stats                                                                                                                                                                                                            |           |                                         | July 2016           | 3,675   |
| Catastrophic                                       | \$ 163.07      | \$ 189.43        | Total Page Views (Feb 1 - 28) 2,310,273                                                                                                                                                                                  |           | June 2016                               | 3,711               |         |
| Bronze                                             | \$ 307.47      | \$ 369.10        | Unique Homepage Visitors (Feb 1 - 28)                                                                                                                                                                                    |           | 136,884                                 | May 2016            | 3,621   |
| Silver                                             | \$ 346.28      | \$ 389.51        | Total Homepage Visitors (Feb 1 - 28)                                                                                                                                                                                     |           | 161,184                                 | April 2016          | 3,461   |
| Gold                                               | \$ 372.38      | \$ 452.67        | Inbound Calls Answered (OE To Date / Feb)                                                                                                                                                                                |           | 236,084 / 39,515                        | March 2016          | 3,088   |
| Platinum                                           | \$ 448.18      | N/A <sup>4</sup> | Inbound Chat Serviced (OE To Date / Feb)                                                                                                                                                                                 |           | 29,405 / 3,669                          |                     |         |
| Financially Assisted - Gross/Net (APTC)            | \$441/\$134    | \$529/\$135      | Calls answered Within 300 Seconds (OE To Date / Feb)                                                                                                                                                                     |           | 80% / 88%                               |                     |         |
| Bronze                                             | \$388/\$112    | \$475/\$113      |                                                                                                                                                                                                                          |           |                                         |                     |         |
| Silver                                             | \$475/\$139    | \$568/\$143      |                                                                                                                                                                                                                          |           |                                         |                     |         |
| Gold                                               | \$498/\$257    | \$594/\$305      | Appeals <sup>1</sup>                                                                                                                                                                                                     |           |                                         |                     |         |
| Platinum                                           | \$519/\$332    | N/A <sup>4</sup> | Open                                                                                                                                                                                                                     |           | 170                                     |                     |         |
| Assistance Channels (Count)                        | 2016           | 2017             | Informal Resolution Process                                                                                                                                                                                              |           | 79                                      |                     |         |
| Certified Brokers                                  | 952            | 961              | Office of Administrative Courts                                                                                                                                                                                          |           | 3                                       |                     |         |
| Trained Health Coverage Guides                     | 108            | 106              | Pending Withdrawal                                                                                                                                                                                                       |           | 88                                      |                     |         |
| Certified Application Counselors                   | 291            | 289              | Closed or Dismissed                                                                                                                                                                                                      |           | 1066                                    |                     |         |
| Assistance Channels (Submitted Enrollments)        | 2016           | 2017             | Medicaid/CHP+ Only                                                                                                                                                                                                       |           | Not Available As Of<br>Publication Date |                     |         |
| Broker Assisted                                    | 100,546        | 97,377           | 1 Data Cumulative from 10/01/2013 - End of reporting Month 2 Starting in March 2016 this metric will be for the previous month 3 OE To Date Metrics Data Cumulative from 11/1/2016 4 No Platinum Plans available in 2017 |           | nth                                     |                     |         |
| HCG Assisted                                       | 14,521         | 12,622           |                                                                                                                                                                                                                          |           |                                         |                     |         |
| Carrier Direct                                     | 688            | 473              |                                                                                                                                                                                                                          |           |                                         |                     |         |
|                                                    |                |                  | Fundling out date was                                                                                                                                                                                                    |           |                                         |                     |         |