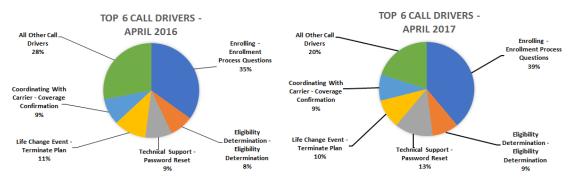

## **Marketplace Dashboard: April 2017**



Target for Plan Year 2017 = 138,000 Effectuations. Targets based on approved fiscal year 2017 budget.



The Average Group Size = 7.
Starting in April 2017, we updated the graph to show the # of Groups who are active by month, and excluded Groups who have formally terminated their contract. This is the reason there is a drop in # of Groups across all months as compared to the graph included in the March 2017
Marketplace Dashboard.



There is a drop in service level before the Open Enrollment 12/15/2016 deadline due to higher call volume.



## **Connect for Health Colorado - Marketplace Dashboard: April 2017**

## **Business Definitions**

|                                                                      | -                                                                                                                                                                                                                                                                         |
|----------------------------------------------------------------------|---------------------------------------------------------------------------------------------------------------------------------------------------------------------------------------------------------------------------------------------------------------------------|
| Individual Me