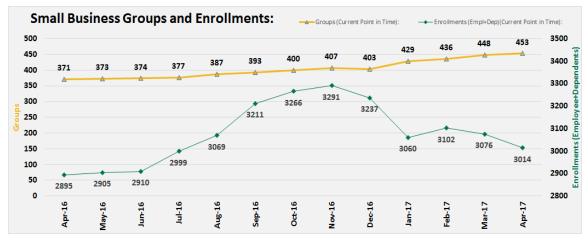

## **Marketplace Dashboard: April 2017**

Target for Plan Year 2017 = 138,000 Effectuations. Targets based on approved fiscal year 2017 budget.

The Average Group Size = 7.
Starting in April 2017, we updated the graph to show the # of Groups who are active by month, and excluded Groups who have formally terminated their contract. This is the reason there is a drop in # of Groups across all months as compared to the graph included in the March 2017
Marketplace Dashboard.

## **Business Definitions**

|                                                                      | -                                                                                                                                                                                                                                                                         |
|----------------------------------------------------------------------|---------------------------------------------------------------------------------------------------------------------------------------------------------------------------------------------------------------------------------------------------------------------------|
| Individual Medical Enrollments:<br>Plan Selection (cumulative)       | Cumulative count of unique individuals who have selected a Medical Qualified Health Plan (QHP), regardless of current policy status.                                                                                                                                      |
| Individual Medical Enrollments:<br>Effectuated Enrollments (net)     | Count of unique individuals who have submitted an application, were deemed QHP Eligible and selected a medical QHP, and the month's premium payment was received and acknowledged by the issuer. As this is a "net" number, terminations and cancelations are subtracted. |
| Small Business: Groups                                               | Count of unique Groups (Employers) active in the Small Business marketplace for the month. Groups that have at least one enrolled Employee or are still active for their current contract are included.                                                                   |
| Small Business: Enrollments                                          | Count of unique Employees and Dependents active in the Small Business marketplace for the month.                                                                                                                                                                          |
| Customer Service Metrics: % of Calls Answered in less than 5 minutes | This represents the Average Speed of Answer (ASA), and is the percent of calls answered within 5 minutes.                                                                                                                                                                 |
| Customer Service Metrics: Average Wait Time                          | The average wait time, rounded to the nearest second, for each incoming call to the call center.                                                                                                                                                                          |
| Customer Service Metrics:<br>Average Handle Time                     | The average amount of time, rounded to the nearest second, spent by call center representatives on each individual call.                                                                                                                                                  |