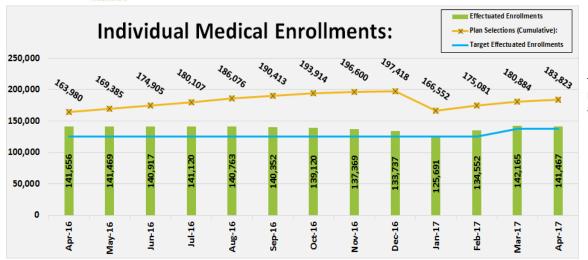

## **Marketplace Dashboard: April 2017**

Target for Plan Year 2017 = 138,000 Effectuations. Targets based on approved fiscal year 2017 budget.

The Average Group Size = 7.
Starting in April 2017, we updated the graph to show the # of Groups who are active by month, and excluded Groups who have formally terminated their contract. This is the reason there is a drop in # of Groups across all months as compared to the graph included in the March 2017
Marketplace Dashboard.

## **Business Definitions**

|                                                                      | -                                                                                                                                                                                                                                                                         |
|----------------------------------------------------------------------|---------------------------------------------------------------------------------------------------------------------------------------------------------------------------------------------------------------------------------------------------------------------------|
| Individual Medical Enrollments:<br>Plan Selection (cumulative)       | Cumulative count of unique individuals who have selected a Medical Qualified Health Plan (QHP), regardless of current policy status.                                                                                                                                      |
| Individual Medical Enrollments:<br>Effectuated Enrollments (net)     | Count of unique individuals who have submitted an application, were deemed QHP Eligible and selected a medical QHP, and the month's premium payment was received and acknowledged by the issuer. As this is a "net" number, terminations and cancelations are subtracted. |
| Small Business: Groups                                               | Count of unique Groups (Employers) active in the Small Business marketplace for the month. Groups that have at least one enrolled Employee or are still active for their current contract are included.                                                                   |
| Small Business: Enrollments                                          | Count of unique Employees and Dependents active in the Small Business marketplace for the month.                                                                                                                                                                          |
| Customer Service Metrics: % of Calls Answered in less than 5 minutes | This represents the Average Speed of Answer (ASA), and is the percent of calls answered within 5 minutes.                                                                                                                                                                 |
| Customer Service Metrics: Average Wait Time                          | The average wait time, rounded to the nearest second, for each incoming call to the call center.                                                                                                                                                                          |
| Customer Service Metrics:<br>Average Handle Time                     | The average amount of time, rounded to the nearest second, spent by call center representatives on each individual call.                                                                                                                                                  |