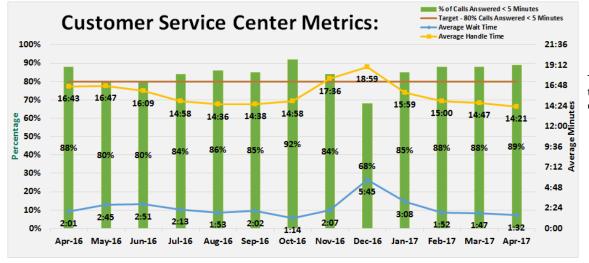

There is a drop in service level before the Open Enrollment 12/15/2016 deadline due to higher call volume.

## **Business Definitions**

|                                                                      | -                                                                                                                                                                                                                                                                         |
|----------------------------------------------------------------------|---------------------------------------------------------------------------------------------------------------------------------------------------------------------------------------------------------------------------------------------------------------------------|
| Individual Medical Enrollments:<br>Plan Selection (cumulative)       | Cumulative count of unique individuals who have selected a Medical Qualified Health Plan (QHP), regardless of current policy status.                                                                                                                                      |
| Individual Medical Enrollments:<br>Effectuated Enrollments (net)     | Count of unique individuals who have submitted an application, were deemed QHP Eligible and selected a medical QHP, and the month's premium payment was received and acknowledged by the issuer. As this is a "net" number, terminations and cancelations are subtracted. |
| Small Business: Groups                                               | Count of unique Groups (Employers) active in the Small Business marketplace for the month. Groups that have at least one enrolled Employee or are still active for their current contract are included.                                                                   |
| Small Business: Enrollments                                          | Count of unique Employees and Dependents active in the Small Business marketplace for the month.                                                                                                                                                                          |
| Customer Service Metrics: % of Calls Answered in less than 5 minutes | This represents the Average Speed of Answer (ASA), and is the percent of calls answered within 5 minutes.                                                                                                                                                                 |
| Customer Service Metrics: Average Wait Time                          | The average wait time, rounded to the nearest second, for each incoming call to the call center.                                                                                                                                                                          |
| Customer Service Metrics:<br>Average Handle Time                     | The average amount of time, rounded to the nearest second, spent by call center representatives on each individual call.                                                                                                                                                  |