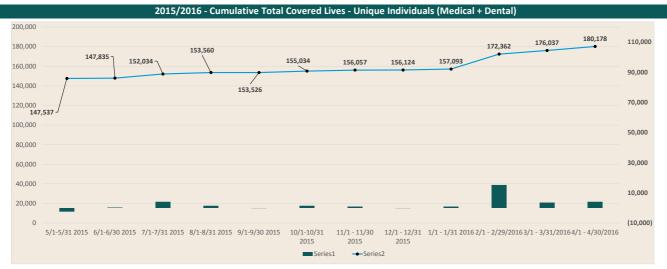

## **Marketplace Dashboard for April 2016**

| Access, Affordability, and 2015 Plan Year 2016 Plan Year |                |                  | Task wisel Danfarman a 3                                                                                                           |                       |                                        | Account Activity    |         |
|----------------------------------------------------------|----------------|------------------|------------------------------------------------------------------------------------------------------------------------------------|-----------------------|----------------------------------------|---------------------|---------|
| Choice                                                   | 2015 Plan Year | 2016 Plan Year   | Technical Performance <sup>3</sup>                                                                                                 |                       |                                        | Account Activity    |         |
| Cumulative Total Covered Lives <sup>2</sup>              | 159,264        | 183,075          | Availability (Mar 1 - 31)                                                                                                          |                       | 99.6%                                  | Individual Accounts | 380,484 |
| Submitted Enrollments <sup>2</sup>                       | 6,978          | N/A <sup>2</sup> | Pages served within 5 seconds (Mar 1                                                                                               | - 31)                 | 100.0%                                 | Employee Accounts   | 5,428   |
| Effectuated Enrollments                                  | 152,286        | 121,962          | Average page response time (Mar 1 - 31) 0.70 sec                                                                                   |                       | Employer Accounts                      | 8,151               |         |
| Cumulative Total Covered Lives (Line of Biz)             |                |                  | Top Three                                                                                                                          |                       | Accounts Currently Aging               |                     |         |
| Individual (See Graph)                                   | 156,124        | 180,178          |                                                                                                                                    | Main                  |                                        | April 2016          | 4,050   |
| SHOP 4                                                   | 3,134          | 2,897            | Top 3 marketplace pages                                                                                                            | Indivdua              | al                                     | March 2016          | 3,933   |
| Medical                                                  | 152,872        | 175,716          |                                                                                                                                    | Individua             | al/Account/Overview                    | February 2016       | 3,833   |
| Dental                                                   | 20,279         | 32,714           |                                                                                                                                    | Enrolling<br>Question | g - Enrollment Process                 | January 2016        | 13,250  |
| Effectuated Enrollments With APTC/CSR (Medical)          | 80,388         | 69,829           | Top 3 consumer questions                                                                                                           |                       | nge Event - Terminate Plan             | December 2015       | 13,987  |
| Current Total APTC/CSR (\$) (Medical)                    | \$ 173,257,014 | \$ 85,463,208    |                                                                                                                                    |                       | ating With Carrier -<br>e Confirmation | November 2015       | 10,170  |
| Effectuated Enrollments Without APTC/CSR (Medical)       | 67,834         | 46,637           | Customer Relationship                                                                                                              |                       | October 2015                           | 5,167               |         |
| Average Selected Premium (Effectuated Enrollments)       |                |                  | Contact Stats                                                                                                                      |                       |                                        | September 2015      | 3,766   |
| Non Financially Assisted (No APTC)                       | \$ 227.16      | \$ 255.52        | Total Page Views (Apr 1 - 30)                                                                                                      |                       | 1,529,191                              | August 2015         | 4,178   |
| Catastrophic                                             | \$ 123.59      | \$ 164.60        | Unique Homepage Visitors (Apr 1 - 30)                                                                                              |                       | 116,994                                | July 2015           | 3,819   |
| Bronze                                                   | \$ 261.54      | \$ 315.75        | Total Homepage Visitors (Apr 1 - 30)                                                                                               |                       | 138,455                                | June 2015           | 3,696   |
| Silver                                                   | \$ 313.55      | \$ 349.21        | Inbound Calls Answered (OE To Date /                                                                                               | Apr)                  | 444,894 / 29,032                       | May 2015            | 3,370   |
| Gold                                                     | \$ 347.19      | \$ 378.39        | Inbound Chat Serviced (OE To Date / A                                                                                              | pr)                   | 53,820 / 2,983                         |                     |         |
| Platinum                                                 | \$ 350.53      | \$ 453.04        | Calls answered Within 300 Seconds (OE To Date / Apr)                                                                               |                       | 73% / 88%                              |                     |         |
| Financially Assisted - Gross/Net (APTC)                  | \$391/\$157    | \$458/\$139      |                                                                                                                                    |                       |                                        |                     |         |
| Bronze                                                   | \$343/\$126    | \$405/\$119      |                                                                                                                                    |                       |                                        |                     |         |
| Silver                                                   | \$413/\$164    | \$491/\$144      | Appeals <sup>1</sup>                                                                                                               |                       |                                        |                     |         |
| Gold                                                     | \$474/\$294    | \$511/\$262      | Open                                                                                                                               |                       | 177                                    |                     |         |
| Platinum                                                 | \$486/\$325    | \$537/\$341      | Informal Resolution Process                                                                                                        |                       | 99                                     |                     |         |
| Assistance Channels (Count)                              | 2015           | 2016             | Office of Administrative Courts                                                                                                    |                       | 7                                      |                     |         |
| Certified Brokers                                        | 1,137          | 1,170            | Pending Withdrawal                                                                                                                 |                       | 71                                     |                     |         |
| Trained Health Coverage Guides                           | 128            | 122              | Closed or Dismissed                                                                                                                |                       | 765                                    |                     |         |
| Certified Application Counselors                         | 296            | 308              | Medicaid/CHP+ Only                                                                                                                 |                       | 498                                    |                     |         |
| Assistance Channels (Submitted Enrollments)              | 2015           | 2016             | Data Cumulative from 10/01/2013 - End of reporting Month     For 2016, TCL definition includes "cumulative submitted enrollments"  |                       |                                        |                     |         |
| Broker Assisted                                          | 73,093         | 84,788           | 3 Starting in March this metric will be for the previous month 4 SHOP for 2015 TCL + Individual TCL will NOT match Cummulative TCL |                       |                                        |                     |         |
| HCG Assisted                                             | 11,674         | 12,197           | Enrollment data generated on Monday, 5/3/2016                                                                                      |                       |                                        |                     |         |
| Carrier Direct                                           | 761            | 576              |                                                                                                                                    |                       |                                        |                     |         |