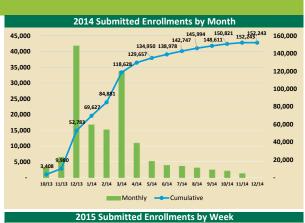

## Marketplace Dashboard

|                                   | Reporting period: 10/1/13 - 12/31/14 |                   |
|-----------------------------------|--------------------------------------|-------------------|
| Access, Affordability, and Choice | 2014                                 | 2015              |
| Submitted Enrollments             | 152,243                              | 121,751           |
| Currently Covered Lives           | 125,006                              | 119,718           |
| Individual                        | 123,138                              | 118,888           |
| SHOP                              | 1,868                                | 830               |
| Enrollments Utilizing APTC/CSR    | 69,578                               | 61,087            |
| Average Selected Premium          |                                      |                   |
| Non Financially Assisted          | \$ 281.74                            | \$ 287.03         |
| Catastrophic                      | \$ 149.78                            | \$ 130.79         |
| Bronze                            | \$ 258.82                            | \$ 270.54         |
| Silver                            | \$ 317.83                            | \$ 328.92         |
| Gold                              | \$ 350.99                            | \$ 358.39         |
| Platinum                          | \$ 331.29                            | \$ 346.51         |
| Financially Assisted - Gross/Net  | \$400.36/\$128.86                    | \$401.12/\$172.77 |
| Bronze                            | \$344.22/\$97.70                     | \$351.51/\$138.90 |
| Silver                            | \$414.72/\$126.25                    | \$423.28/\$178.25 |
| Gold                              | \$464.29/\$248.54                    | \$483.26/\$304.81 |
| Platinum                          | \$450.69/\$245.53                    | \$497.08/\$334.55 |