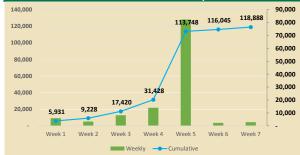

## Marketplace Dashboard

|                                   | Reporting period: 10/1/13 - 12/31/14 |                   |
|-----------------------------------|--------------------------------------|-------------------|
| Access, Affordability, and Choice | 2014                                 | 2015              |
| Submitted Enrollments             | 152,243                              | 121,751           |
| Currently Covered Lives           | 125,006                              | 119,718           |
| Individual                        | 123,138                              | 118,888           |
| SHOP                              | 1,868                                | 830               |
| Enrollments Utilizing APTC/CSR    | 69,578                               | 61,087            |
| Average Selected Premium          |                                      |                   |
| Non Financially Assisted          | \$ 281.74                            | \$ 287.03         |
| Catastrophic                      | \$ 149.78                            | \$ 130.79         |
| Bronze                            | \$ 258.82                            | \$ 270.54         |
| Silver                            | \$ 317.83                            | \$ 328.92         |
| Gold                              | \$ 350.99                            | \$ 358.39         |
| Platinum                          | \$ 331.29                            | \$ 346.51         |
| Financially Assisted - Gross/Net  | \$400.36/\$128.86                    | \$401.12/\$172.77 |
| Bronze                            | \$344.22/\$97.70                     | \$351.51/\$138.90 |
| Silver                            | \$414.72/\$126.25                    | \$423.28/\$178.25 |
| Gold                              | \$464.29/\$248.54                    | \$483.26/\$304.81 |
| Platinum                          | \$450.69/\$245.53                    | \$497.08/\$334.55 |

\*2014 Total Covered Lives went down significant due to processed Cancellations.

\* Auto-renewals were processed during Week 5.

| Customer Relationship            |            |
|----------------------------------|------------|
| Contact Stats                    |            |
| Total page views                 | 81,751,838 |
| Unique homepage visitors         | 1,979,914  |
| Unique web visits                | 4,022,933  |
| Inbound calls serviced           | 504,296    |
| Inbound chats serviced           | 60,563     |
| Calls answered within 20 seconds | 56%        |