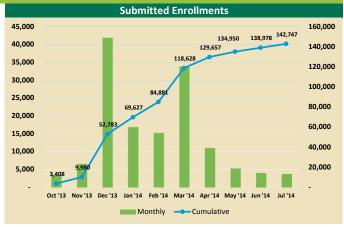

## **Marketplace Dashboard**

Reporting period: 10/1/13 - 7/31/14

| Access, Affordability, and Choice |                     |  |
|-----------------------------------|---------------------|--|
| Submitted Enrollments             | 142,747             |  |
| Individual                        | 140,355             |  |
| SHOP                              | 2,392               |  |
| Enrollments Utilizing APTC/CSR    | 83,446              |  |
| Average Selected Premium          |                     |  |
| Non Financially Assisted          | \$ 284.79           |  |
| Catastrophic                      | \$ 148.00           |  |
| Bronze                            | \$ 259.98           |  |
| Silver                            | \$ 321.84           |  |
| Gold                              | \$ 357.96           |  |
| Platinum                          | \$ 336.16           |  |
| Financially Assisted - Gross/Net  | \$397.79 / \$179.63 |  |
| Bronze                            | \$326.86 / \$97.80  |  |
| Silver                            | \$401.91 / \$124.38 |  |
| Gold                              | \$434.52 / \$246.94 |  |
| Platinum                          | \$427.87 / \$249.41 |  |