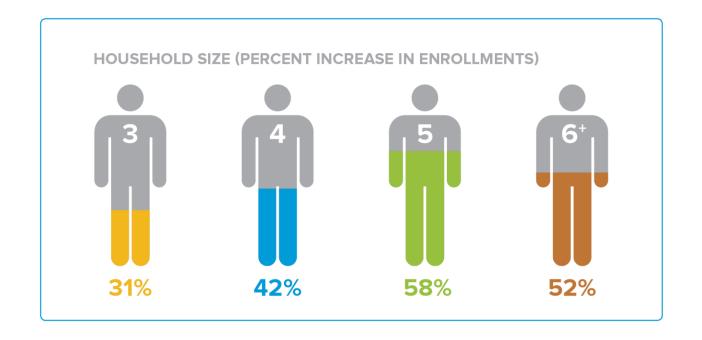

## **END OF OPEN ENROLLMENT REPORT**

#### Better Customer Experience Saves Time

27,495 people used Connect for Health Colorado's new Quick Cost & Plan Finder tool

\*Ranked second among state-based health insurance marketplaces by the Clear Choices Campaign, a third-party, non-partisan healthcare group.





#### **More Savings**

\$133

average net premium after tax credit for customers receiving financial assistance

average plan premium before tax credit for customers receiving financial assistance in 2017

returned to Coloradans in the form of federal tax credits in 2016





## **Extending Our Reach**

#### IN THE NEWS

**823** total mentions **66**% positive, **17**% neutral

and 17% negative



#### Who Are Our Customers?





### **Enrollments By Age**





#### **Small Business Marketplace**

5,500

5,500 individuals — **46% increase** — enrolled through their employers in the **Small Business Marketplace** 



# 178,000 Coloradans Covered!

#### ConnectforHealthCO.com

Resources

Metrics & Reports