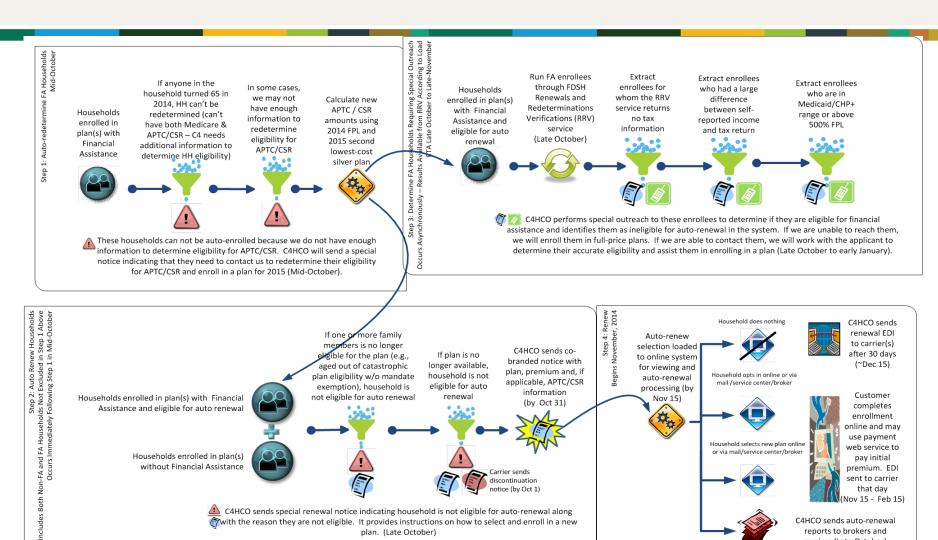

#### Renewals and Redeterminations Overview

#### \*Picture also sent separately

Nov 15 - Feb 15)

C4HCO sends auto-renewal

reports to brokers and carriers (Late October)

C4HCO sends special renewal notice indicating household is not eligible for auto-renewal along

with the reason they are not eligible. It provides instructions on how to select and enroll in a new plan. (Late October)