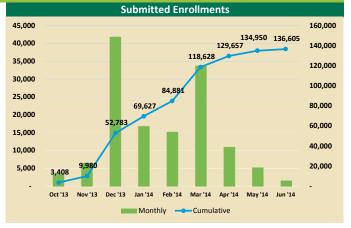

## Reporting period: 10/1/13 – 6/30/1

| Access, Affordability, and Choice |                     |  |
|-----------------------------------|---------------------|--|
| Submitted Enrollments             | 138,978             |  |
| Individual                        | 136,605             |  |
| SHOP                              | 2,373               |  |
| Enrollments Utilizing APTC/CSR    | 81,736              |  |
| Average Selected Premium          |                     |  |
| Non Financially Assisted          | \$ 285.82           |  |
| Catastrophic                      | \$ 148.50           |  |
| Bronze                            | \$ 260.37           |  |
| Silver                            | \$ 323.52           |  |
| Gold                              | \$ 359.20           |  |
| Platinum                          | \$ 337.49           |  |
| Financially Assisted - Gross/Net  | \$398.95 / \$179.59 |  |
| Bronze                            | \$327.34 / \$97.36  |  |
| Silver                            | \$402.41 / \$124.22 |  |
| Gold                              | \$435.4 / \$246.52  |  |
| Platinum                          | \$430.65 / \$250.24 |  |